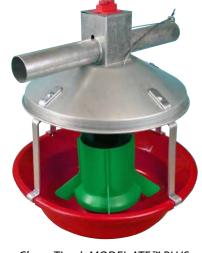

Chore-Time's MODEL ATF ™ PLUS Feeder is shown above in the most popular combination with green plastic feed cone and red pan.

Count on Chore-Time for experience, reliability, performance and confidence.

Chore-Time's MODEL ATF™ PLUS Feeder

 Chore-Time also has the original MODEL ATF™ Feeder - the shorter "original" feeder is ideal for use with turkey hens or