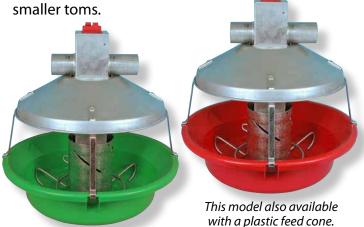

Chore-Time's MODEL ATF ™ PLUS Feeder is shown above in the most popular combination with green plastic feed cone and red pan.

Count on Chore-Time for experience, reliability, performance and confidence.

Chore-Time's MODEL ATF ™ PLUS Feeder with 2-Piece Top reduces feed leakage at drop holes and tube wear.

| MODEL ATF™ Feeder<br>Combinations |           | Metal<br>Cone | Green<br>Plastic<br>Cone |
|-----------------------------------|-----------|---------------|--------------------------|
| MODEL ATF™<br>PLUS Feeder         | Red pan   | X             | Х                        |
|                                   | Green pan | Х             | Х                        |
| Original MODEL<br>ATF™ Feeder     | Red pan   | Х             | Х                        |
|                                   | Green pan | Х             | Х                        |

Chore-Time's MODEL ATF™ PLUS Feeder is available in a variety of configurations:

• Chore-Time's MODEL ATF™ PLUS Feeders feature more head room for larger turkeys and are available in the configurations