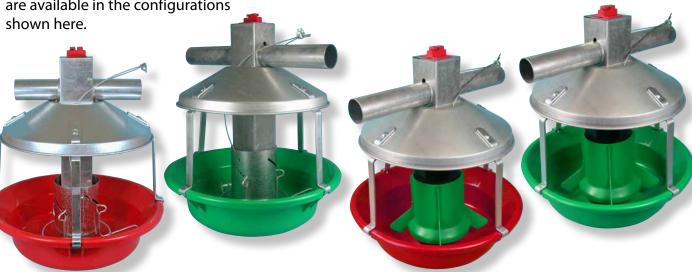

Chore-Time's MODEL ATF ™ PLUS Feeder with 2-Piece Top reduces feed leakage at drop holes and tube wear.

| MODEL ATF™ Feeder<br>Combinations |           | Metal<br>Cone | Green<br>Plastic<br>Cone |
|-----------------------------------|-----------|---------------|--------------------------|
| MODEL ATF™<br>PLUS Feeder         | Red pan   | X             | Х                        |
|                                   | Green pan | Х             | Х                        |
| Original MODEL<br>ATF™ Feeder     | Red pan   | Х             | Х                        |
|                                   | Green pan | Х             | Х                        |

Chore-Time's MODEL ATF™ PLUS Feeder is available in a variety of configurations:

• Chore-Time's MODEL ATF™ PLUS Feeders feature more head room for larger turkeys and are available in the configurations