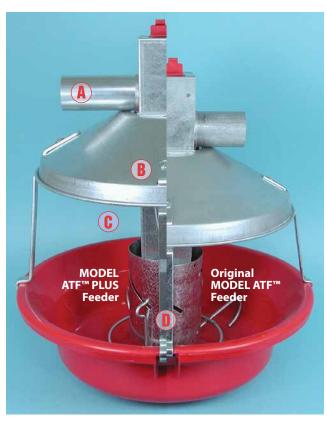

## MODEL ATF™ PLUS Feeder

# Proven Reliability PLUS Added Strength and Size for Today's Bigger Birds

(A) Tube is two inches (51 mm) higher – big turkeys walk under the feeder line more easily.

(B) Turkey tough connection from shield to pan support.

**(C)** Two inches (51 mm) more eating space between pan and shield means birds have easier access to feed and waste less.

**(D)** Heavy-duty feeder includes thicker pan supports that lock the feed pan in place.