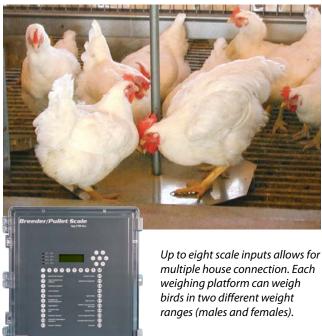

#### **CHORE-TIME® Breeder Scale**

- Specifically designed for pullet and breeder applications.
- Birds move across the scale on their own, reducing labor requirements and biosecurity risk of manual weighing.
- Scale features highly accurate hanging platforms. Anti-swing for slats protects birds.
- Control displays data such as expected weight, average weight, number of weights, growth, uniformity, weight histograms, etc.
- Dependable hardware technology and software algorithms and C-Central<sup>™</sup> Software ready.