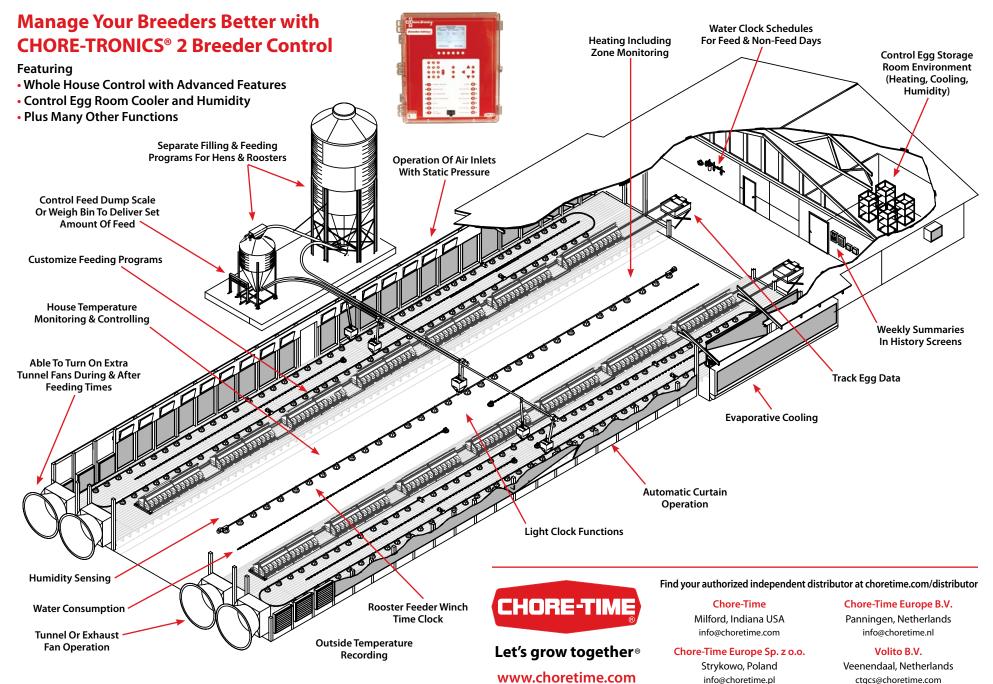

See house diagram on reverse.

Count on Chore-Time for experience, reliability, performance and confidence.

CHORE-TRONICS® 2 Breeder Control includes extra capabilities especially for breeder production.

### **CHORE-TRONICS® 2 Breeder Control**

Includes all features of CHORE-TRONICS<sup>®</sup> 2 Standard Control, plus:

- Ability to turn on extra tunnel fans during and after feeding times.
- Ability to control egg storage room environment (heating, cooling and humidity).
- Separate filling and feeding clocks for male and female birds.
- Can deliver a pre-determined amount of feed from either a dump scale or a mechanical beam scale.
- Customizable feeding programs for everyother-day, 5-and-2, etc.
- Water clock with feeding day and non-feeding day schedules.
- Winch clock to lower male feeder.
- Expanded management screens to track egg data.
- Weekly summaries in history screens.
- Special lighting program for feeding time.

## **CHORE-TRONICS® 2 Breeder Package House Diagram**