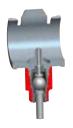

RELIA-FLOW® and

| STEADI-FLOW®<br>Features                            | RELIA-FLOW®<br>Drinker | STEADI-FLOW®<br>Drinker |
|-----------------------------------------------------|------------------------|-------------------------|
| CPVC Industrial<br>Grade Saddle                     | Х                      | Х                       |
| Raised Inlet Protect<br>Valve from Debris           | x X                    | X                       |
| Four Flow Rates                                     | X                      | X                       |
| Triple Seat Valve fo<br>Reliable Seal               | r X                    | x                       |
| Precision Machined<br>Stainless Steel Part          | , X                    | x                       |
| Stainless on CPVC<br>Flow Control                   |                        | x                       |
| Stainless on<br>Stainless Precision<br>Flow Control | X                      |                         |
| Fully-Assembled,<br>"Unitized" Valve                | х                      |                         |