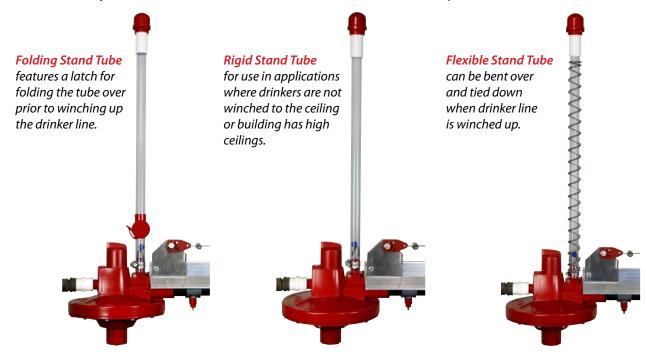

#### **Folding Stand Tube:**

- Large-diameter, rigidplastic tube offers improved visibility of water column and is easier to clean.
- Easy-to-see blue indicator ball is held in the stand tube so it won't get lost or dropped.
- Comes fully assembled in an end- or mid-line model.

### **Stand Tube Options**

All stand tube styles are now available with Chore-Time's Breather Cap.