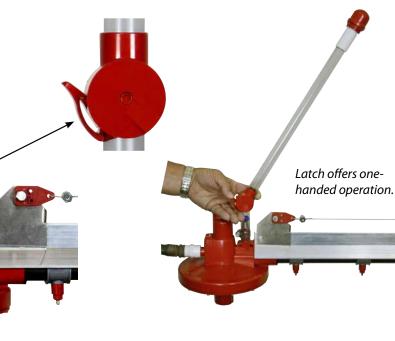

#### **Stand Tube Hinge:**

- Permits tube to be folded down during house cleanout.
- Protects both tube and ceiling when drinker line is raised.
- Robust latch can be unlocked using one hand and resists bird activity.

Tube can be folded completely

down during house cleanout.

Count on Chore-Time for experience, reliability, performance and confidence.