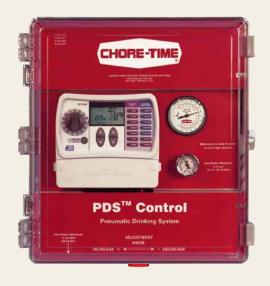

#### PDS™ Controls for RELIA-FLOW® and STEADI-FLOW® Drinkers

Chore-Time's PDS™ (Pneumatic Drinking System) Controls offer poultry producers convenient control of the water pressure in all nipple drinker lines in the house.

- Change the pressure in all lines or flush all lines from one remote location.
- Program PDS Controls to automatically flush water lines as often as four times per day or as seldom as once a week.
- Easily run "flush stimulations" to get cool water to the birds during hot weather.
- PDS™ Control models available: up to 16, 32, 64 and 80 regulators.

Easy-to-Program Control for up to 16 Regulators A model for up to 80 regulators is also available.

Find your authorized independent distributor at choretime.com/distributor

Let's grow together®

www.choretime.com