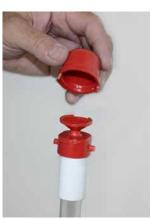

#### **Breather Cap: ~**

- Baffled design helps keep dust out of the water line and removes air faster.
- Minimizes air locks.
- Cover can be removed for cleaning (shown at right).
- Cap can be retrofitted to existing Chore-Time and some other stand tubes.