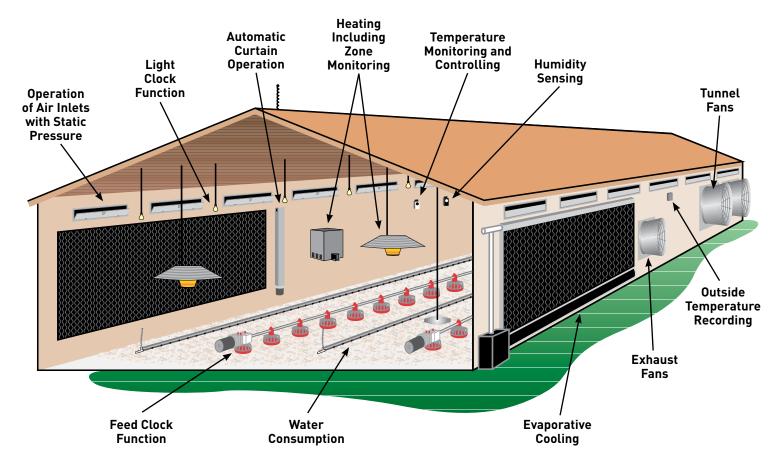

#### **Complete Climate Control**

- Control heating & cooling
- Operate fans, inlets & curtain winches
- Alarms
- Light dimming or dusk-to-dawn lighting
- Tunnel and minimum ventilation

#### **Data Collection**

- Gather key data points
- Transfer data to PC for analysis

#### **Bird Weighing**

Monitor up to four scales per control

#### **Feed Weighing**

- Weigh up to four feed silos (load cells required)
- Batch weighing for restrictive feeding
- Weighing for feed mixing

#### **Feed & Water Control**

- Start and stop feeders
- Operate drinking system