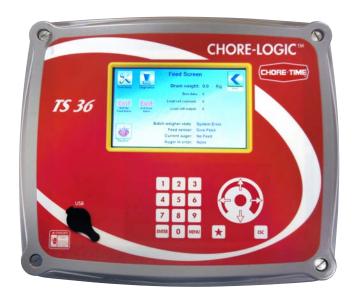

## CHORE-LOGIC™ TS36 Control with Touch Screen

### **CHORE-LOGIC™ TS36 Control with Touch Screen**