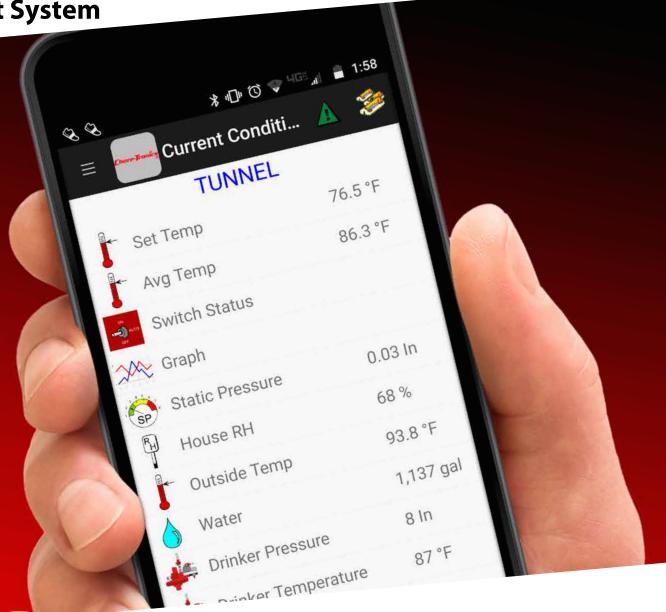

### **Current Conditions**

The current conditions screen gives you instant visibility of critical information in all of your houses. You can monitor all settings and make adjustments on the fly. Examples of settings include:

- Set Temp
- Avg Temp
- Switch Status
- Graphs
- Static Pressure
- House RH
- Air Speed
- Outside Temp
- Spare Temp
- CO<sub>2</sub> Sensor
- PDS Drinker Pressure