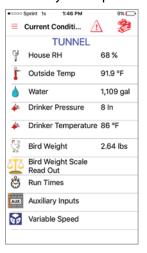

### **Current Conditions**

The current conditions screen gives you instant visibility of critical information in all of your houses. You can monitor all settings and make adjustments on the fly. Examples of settings include:

- Set Temp
- Avg Temp
- Switch Status
- Graphs
- Static Pressure
- House RH
- Air Speed
- Outside Temp
- Spare Temp
- CO<sub>2</sub> Sensor
- PDS Drinker Pressure