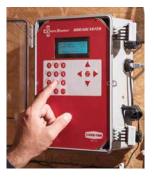

## BROADCASTER™ Alert Notification System

Receive alerts on the go through call or text notifications with our optional BROADCASTER™ System. Stay informed of changes in your poultry house environment, and take action on the spot to protect your investment.

Up to eight alert inputs are available in the BROADCASTER main box. More inputs may be added with an optional auxiliary box. In the event of an alert, the unit will contact each number on the notification list in order until an acknowledgement code is entered.

## **Notification Options**

- Notification list of up to 10 numbers
- Landline and mobile phone voice messages
- Mobile phone voice message
- Mobile phone text message
- Output available to connect external siren or light