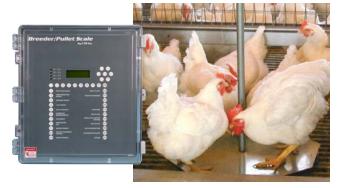

#### **CHORE-TIME® Breeder Scale**

- Specifically designed for pullet and breeder applications.
- Birds move across the scale on their own, reducing labor requirements and biosecurity risk of manual weighing.
- Scale features highly accurate hanging platforms.
  Anti-swing for slats protects birds.
- Control displays data such as expected weight, average weight, number of weights, growth, uniformity, weight histograms, etc.
- Dependable hardware technology, software algorithms and also C-Central™ Software ready.

Count on Chore-Time for experience, reliability, performance and confidence.

Up to eight scale inputs allows for multiple house connection. Each weighing platform can weigh birds in two different weight ranges (males and females).