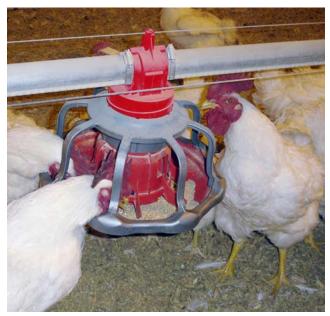

## For Ultimate Control of Male Feeding

Chore-Time's eight-spoke REVOLUTION® Feeder Pan Assembly provides broiler breeder producers with a unique option for feeding roosters. The REVOLUTION Male Feeder gives producers the option of automatically filling feeders in the air or at floor level.

## **REVOLUTION®** Male Feeder

- The feeder's eight-spoke grill and scalloped pan edge offer roosters comfortable, easy access to feed in the pan.
- Adjust the feed volume in all pans by using centralized winches in combination with the feeder's innovative Rotary Gate.
- An actuator system controls the feed level by adjusting the amount of gate opening to meet feed requirements as the male birds grow.
- All the feeder pans can be automatically adjusted as a group with each pan having a settable range of .75 to 1.75 pounds (.34 to .79 kg) of feed.
- The feeding system and pans are filled in the air and then lowered to the roosters at feeding time the next morning.
- Producers who prefer to fill their rooster feeders at floor level have the option of getting a REVOLUTION Rooster Feeder pan assembly with indexed feeder tubes and no feed gates or windows.

The REVOLUTION® Male Feeder gives producers the option of automatically filling feeders in the air or at floor level.

The REVOLUTION® Feeder's scalloped grill and pan edge provide a smooth, rounded surface for roosters.