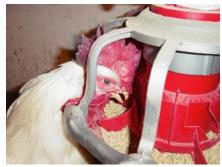

## **REVOLUTION®** Male Feeder

- The feeder's eight-spoke grill and scalloped pan edge offer roosters comfortable, easy access to feed in the pan.
- Adjust the feed volume in all pans by using centralized winches in combination with the feeder's innovative Rotary Gate.
- An actuator system controls the feed level by adjusting the amount of gate opening to meet feed requirements as the male birds grow.
- All the feeder pans can be automatically adjusted as a group with each pan having a settable range of .75 to 1.75 pounds (.34 to .79 kg) of feed.
- The feeding system and pans are filled in the air and then lowered to the roosters at feeding time the next morning.
- Producers who prefer to fill their rooster feeders at floor level have the option of getting a REVOLUTION Rooster Feeder pan assembly with indexed feeder tubes and no feed gates or windows.

The REVOLUTION® Male Feeder gives producers the option of automatically filling feeders in the air or at floor level.

The REVOLUTION® Feeder's scalloped grill and pan edge provide a smooth, rounded surface for roosters.