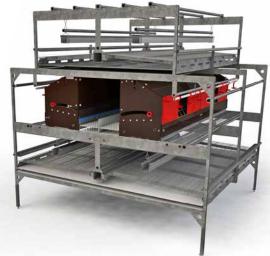

#### **Overview**

- Multiple configurations and system widths available for optimal poultry house layout
- Low-profile design helps system fit well in existing houses with lower ceilings and allows full visibility for easy inspection of the house
- Optimal movement of hens through the poultry house

### **VALEGO™** Integrated Nests

- Rack-Drive (RDE) Expulsion system
- Walls and roofs from durable film-faced plywood
- Self-cleaning AstroTurf® nest pads\*
- Egg belt options: 1 x 19.7 inches (500 mm) or 2 x 9.8 inches (250 mm)
- \*AstroTurf\* is not owned or licensed by CTB, Inc. and is the sole property of its owner.

## **VIKE™-2 Standard Configuration**

- 2 manure belt tiers and 1 nest tier
- Widths: 71.9, 82.3, 102.8 inches (1750, 2000, 2500 mm)