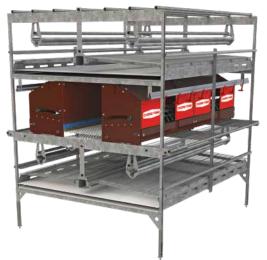

### **VALEGO™** Integrated Nests

- Rack-Drive (RDE) Expulsion system
- Walls and roofs from durable film-faced plywood
- Self-cleaning AstroTurf® nest pads\*
- Egg belt options: 1 x 19.7 inches (500 mm) or 2 x 9.8 inches (250 mm)
- \*AstroTurf\* is not owned or licensed by CTB, Inc. and is the sole property of its owner.

VALEGO™ Nests