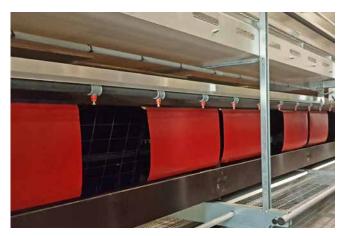

### **VALEGO™** Integrated Nests

- Rack-Drive (RDE) Expulsion system
- Walls and roofs from durable film-faced plywood
- Self-cleaning AstroTurf® nest pads\*
- Egg belt options: 1 x 19.7 inches (500 mm) or 2 x 9.8 inches (250 mm)
- \*AstroTurf\* is not owned or licensed by CTB, Inc. and is the sole property of its owner.

VALEGO™ Nests