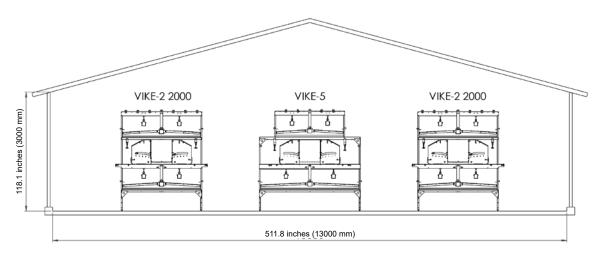

## **Configurations**

## **VIKE™-2 Standard Configuration**

- 2 manure belt tiers and 1 nest tier
- Widths: 71.9, 82.3, 102.8 inches (1750, 2000, 2500 mm)

### **VIKE™-5 Step Configuration**

- 2 manure belt tiers and 1 nest tier
- Upper tier 71.9 inches (1750 mm) and lower tier 102.8 inches (2500 mm)

Combine different VIKE™ configurations for optimal poultry house layout