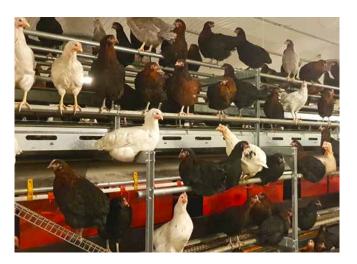

## **VIKE™ Aviary System**

Aviary system that provides outstanding results Excellent overview and easy inspection Integrated VALEGO™ Nests

VIKE™ Aviary System for Layers

Count on Chore-Time for experience, reliability, performance and confidence.

#### **Overview**

- Multiple configurations and system widths available for optimal poultry house layout
- Low-profile design helps system fit well in existing houses with lower ceilings and allows full visibility for easy inspection of the house
- Optimal movement of hens through the poultry house