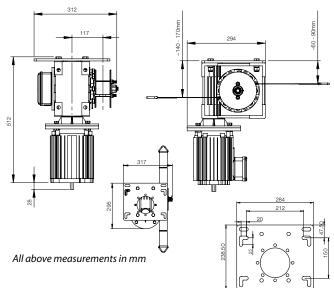

| 56929 Winch Specifications |           |                     |                     |
|----------------------------|-----------|---------------------|---------------------|
| kW                         | 1.1 kW    | Phase               | Single              |
| Amps                       | 7.1 A     | IP Rating           | IP55                |
| Нр                         | 1.5 Hp    | Lifting<br>Capacity | 885 lbs<br>(400 kg) |
| Voltage                    | 208-230 V | Travel              | 12.8 ft<br>(3.9 m)  |