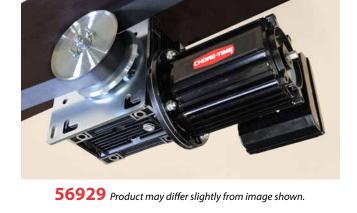

# **Grifco® Direct-Drive Belt Winch\***

## **For Poultry Drinker Applications**

These direct-drive poultry winches have been specifically designed for the electric lifting of drinker lines in typical poultry houses. The winches have been independently tested and are supported by a one-year warranty.

| 56929 Winch Specifications |           |                     |                     |
|----------------------------|-----------|---------------------|---------------------|
| kW                         | 1.1 kW    | Phase               | Single              |
| Amps                       | 7.1 A     | IP Rating           | IP55                |
| Нр                         | 1.5 Hp    | Lifting<br>Capacity | 885 lbs<br>(400 kg) |
| Voltage                    | 208-230 V | Travel              | 12.8 ft<br>(3.9 m)  |