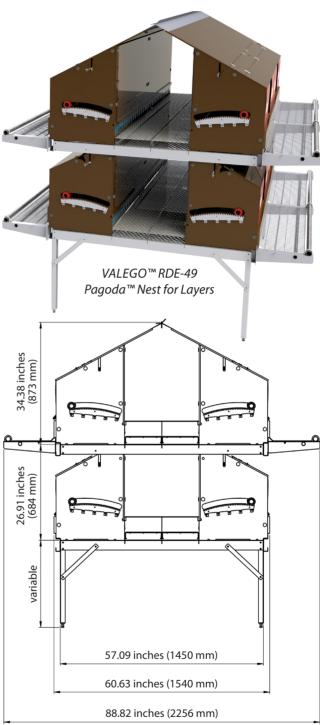

## **Product Features**

- Rack-Drive Expulsion (RDE) System
- Panel follows the slope of the nest pad
- Egg belt: perforated or woven
- Roof: single or multiple
- Nest section dimensions (per level)
  RDE-49: 94.49 x 67.72 in. (2400 x 1720 mm)
- Nest space (per level)
  RDE-49: 46.65 x 22.83 in., 4,260 in<sup>2</sup> (1185 x 580 mm, 2.75 m<sup>2</sup>)
- Rear rollaway: 2 x 9.84 in. (2 x 250 mm) egg belt