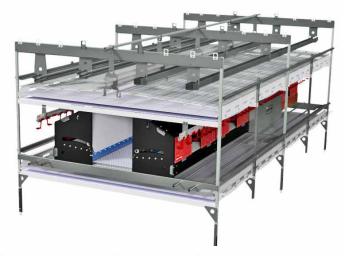

# VIKE<sup>™</sup> ADAPT Aviary System For Layers

# **Optimize Your Egg Production House and Profitability**

- Integrated VALEGO<sup>™</sup> Nests
- Designed to convert existing cage house to cage-free
- Can be used in combination with other VIKE<sup>™</sup> Aviaries and VALEGO<sup>™</sup> Nests
- Quick and easy assembly
- Fits lower height house profile and optimizes bird density
- Meets all cage-free requirements worldwide