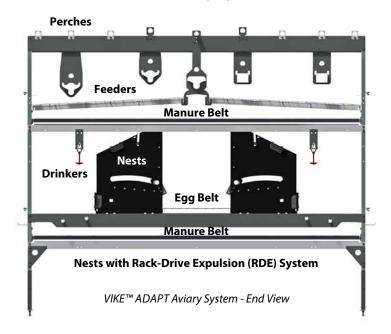

# VIKE<sup>™</sup> ADAPT Aviary System For Layers



# **Optimize Your Egg Production House and Profitability**

- Integrated VALEGO<sup>™</sup> Nests
- Designed to convert existing cage house to cage-free
- Can be used in combination with other VIKE<sup>™</sup> Aviaries and VALEGO<sup>™</sup> Nests
- Quick and easy assembly
- Fits lower height house profile and optimizes bird density
- Meets all cage-free requirements worldwide







Count on Chore-Time for experience, reliability, performance and confidence.

#### **VIKE™ ADAPT Aviary System Details**



### **Dimensions for VIKE™ ADAPT Aviary System**



Find your authorized independent distributor at choretime.com/distributor



## Let's grow together®

www.choretime.com

Chore-Time is a division of CTB, Inc. A Berkshire Hathaway Company Chore-Time Milford, Indiana USA info@choretime.com

Chore-Time Europe Sp. z o.o. Strykowo, Poland info@choretime.pl Chore-Time Europe B.V. Panningen, Netherlands info@choretime.nl

Chore-Time Ede B.V. Ede, Netherlands info@choretime.nl