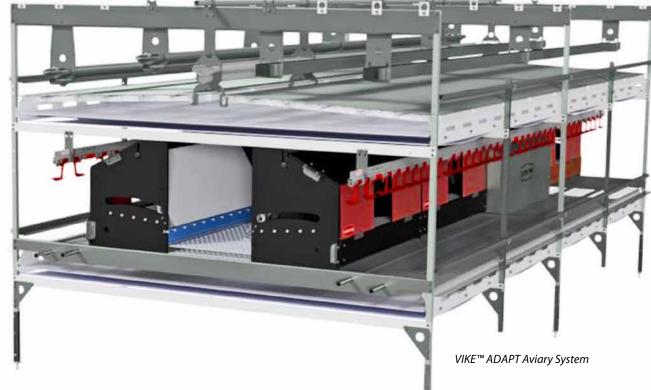

# VIKE<sup>™</sup> ADAPT Aviary System For Layers



# **Optimize Your Egg Production House and Profitability**

- Integrated VALEGO<sup>™</sup> Nests
- Designed to convert existing cage house to cage-free
- Can be used in combination with other VIKE<sup>™</sup> Aviaries and VALEGO<sup>™</sup> Nests
- Quick and easy assembly
- Fits lower height house profile and optimizes bird density
- Meets all cage-free requirements worldwide







Count on Chore-Time for experience, reliability, performance and confidence.

#### **VIKE™ ADAPT Aviary System Details**



### **Dimensions for VIKE™ ADAPT Aviary System**



Find your authorized independent distributor at choretime.com/distributor



## Let's grow together®

www.choretime.com

Chore-Time is a division of CTB, Inc. A Berkshire Hathaway Company Chore-Time Milford, Indiana USA info@choretime.com

Chore-Time Europe Sp. z o.o. Strykowo, Poland info@choretime.pl Chore-Time Europe B.V. Panningen, Netherlands info@choretime.nl

Chore-Time Ede B.V. Ede, Netherlands info@choretime.nl