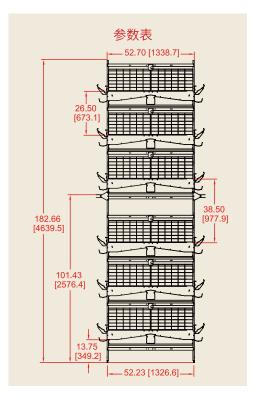

#### 侨泰蛋鸡福利笼养系统 3层高至12层高规格 各饮水乳 头所供给 的蛋鸡 各鸡笼 各鸡笼内 单只蛋鸡 各鸡笼内 鸡笼大小(宽度 蛋鸡所占空间 鸡笼类型 占地面积 内蛋鸡 饮水乳头 所占的料 料线长度 x深度) 数量 数量 线长度 数量 24.0 x 26.35 in 632.4 in<sup>2</sup> 70.2 in<sup>2</sup> 24 in 2.6 in 9 9 传统鸡笼 1 $4,074 \text{ cm}^2$ 452.9 cm<sup>2</sup> 60.9 x 66.9 cm 60.9 cm 6.7 cm 48.0 x 52.7 in $2,529 \text{ in}^2$ 70.2 in<sup>2</sup> 96 in 2.6 in В 福利笼 9 36 4 121.9 x 133.8 cm 16,310 cm<sup>2</sup> 452.9 cm<sup>2</sup> 6.7 cm 243.8 cm 144.0 x 51.0 in 7,344 in<sup>2</sup> 120.3 in<sup>2</sup> 288 in 4.72 in 全面优化型福利笼\* C 61 8 7.6 47,381 cm<sup>2</sup> 776.1 cm<sup>2</sup> 365.7 x 129.5 cm 731.5 cm 11.9 cm