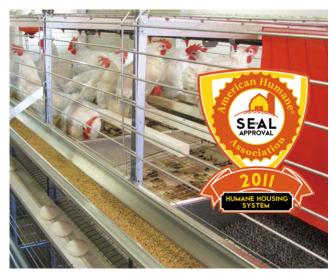

侨泰蛋鸡福利 笼养系统有多 种配置选项

侨泰蛋鸡福利笼养殖系统已获得美国人道协会关于人道家居系统的正式 认可(相关具体情况,请访问以下网站了解:www.humaneheartland.org)

- 模块化设计使清粪带的维护更加简便。笼架支柱位于四英尺(1.2米)的中心点,从而更易于保持平衡
- 装配过程采用创新型联锁部件,且所需的连接环数量减少
- 为进一步提升耐久性,侧网及结构部件均采用全镀锌钢结构及 Galfan®底网进行制造
- 柔韧底网在蛋鸡站立区域采用 更紧密的网格空间,从而更有利 于蛋鸡的爪部健康
- 地面支撑采用简单的连续杆结构
- 系统在侨泰完善的质保范围内, 并有全面的质量保障