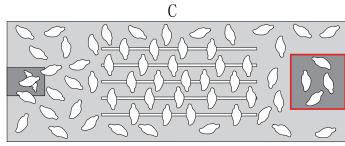

#### 侨泰蛋鸡福利笼养系统 3层高至12层高规格 各饮水乳 头所供给 的蛋鸡 各鸡笼 各鸡笼内 单只蛋鸡 各鸡笼内 鸡笼大小(宽度 蛋鸡所占空间 鸡笼类型 占地面积 内蛋鸡 饮水乳头 所占的料 料线长度 x深度) 数量 数量 线长度 数量 24.0 x 26.35 in 632.4 in<sup>2</sup> 70.2 in<sup>2</sup> 24 in 2.6 in 9 9 传统鸡笼 1 $4,074 \text{ cm}^2$ 452.9 cm<sup>2</sup> 60.9 x 66.9 cm 60.9 cm 6.7 cm 48.0 x 52.7 in $2,529 \text{ in}^2$ 70.2 in<sup>2</sup> 96 in 2.6 in В 福利笼 9 36 4 121.9 x 133.8 cm 16,310 cm<sup>2</sup> 452.9 cm<sup>2</sup> 6.7 cm 243.8 cm 144.0 x 51.0 in 7,344 in<sup>2</sup> 120.3 in<sup>2</sup> 288 in 4.72 in 全面优化型福利笼\* C 61 8 7.6 47,381 cm<sup>2</sup> 776.1 cm<sup>2</sup> 365.7 x 129.5 cm 731.5 cm 11.9 cm

## 各种福利蛋鸡笼养系统配置图示

全面优化型福利笼

传统鸡笼

福利笼