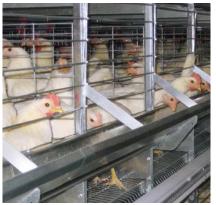

# 当前使用的传统蛋鸡舍...未来可优化为福利笼养鸡舍

侨泰模块化蛋鸡福利笼养系统符合蛋鸡福利养殖空间需求,由于产品本身功能众多,因此也可优化配置满足未来的福利养殖需求

其可拆卸的背网及侧网可适用于各种尺寸的笼型需求,同时保持结构强度。侨泰模块化蛋鸡福利笼养系统可在使用初期或之后进行全面优化。您可在同一鸡舍内混合搭配使用几种侨泰模块化蛋鸡福利笼,以适应不同鸡舍饲养要求

# 系统特征

- 侨泰模块化蛋鸡福利笼养系统有3层至12层高可选,长度可达520英尺(160米)长以上,并可便捷地配置走道
- •易于拆卸的侧网可改善通风,笼位宽度取决于被移除的隔网数量,高度为22英寸(55.9厘米)
- 笼位背网可在使用初期选择安装, 也可在之后进行拆除
- 优化内容包括:
  - 易于蛋鸡抓握的塑料栖息杆;
  - •产蛋区域采用活动的红色门帘;
  - •有利于磨爪子的沙浴板;
  - •喂料系统带有垫子可以防止扬尘;
- 独立安装的侨泰饮水系统不会受到隔网拆除的影响
- 使用侨泰著名的超浮流绞龙喂料系统
- 笼底坡度可利于鸡蛋滚出,且其距离鸡蛋输蛋带的距离可防止鸡蛋免受损坏