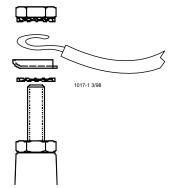

## Notice •

Conduit Entry should be at opening(s) provided or at location(s) indicated by dimples on outside of enclosure. Conduit hubs must be CSA certified and should be suitable for the application. If required to make field connections to stud type terminals, use hardware provided and assemble as shown.

Note: All electrical wiring must be done by a qualified electrician in accordance with local and national electrical codes.

CHORE-TIME

Chore-Time Group, A division of CTB, Inc. PO Box 2000 Milford, Indiana 46542-2000 USA Phone (574) 658-4101 Fax (877) 730-8825

Email: choretime@choretime.com / Internet: www.choretime.com

MA1017D March 2019