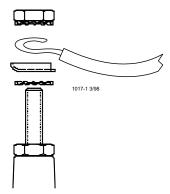

## Notice •

Conduit Entry should be at opening(s) provided or at location(s) indicated by dimples on outside of enclosure. Conduit hubs must be CSA certified and should be suitable for the application. If required to make field connections to stud type terminals, use hardware provided and assemble as shown.

Note: All electrical wiring must be done by a qualified electrician in accordance with local and national electrical codes.

Chore-Time Group, A division of CTB, Inc. PO Box 2000 Milford, Indiana 46542-2000 USA Phone (574) 658-4101 Fax (877) 730-8825

Phone (574) 658-4101 Fax (877) 730-8825 MA1017D Email: choretime@choretime.com / Internet: www.choretime.com March 2019