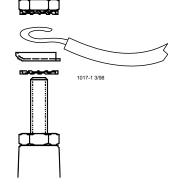

## Notice •

CHORE-TIM

Conduit Entry should be at opening(s) provided or at location(s) indicated by dimples on outside of enclosure. Conduit hubs must be CSA certified and should be suitable for the application. If required to make field connections to stud type terminals, use hardware provided and assemble as shown.

Note: All electrical wiring must be done by a qualified electrician in accordance with local and national electrical codes.

Chore-Time Group, A division of CTB, Inc. PO Box 2000

Milford, Indiana 46542-2000 USA Phone (574) 658-4101 Fax (877) 730-8825

Email: choretime@choretime.com / Internet: www.choretime.com

MA1017D March 2019