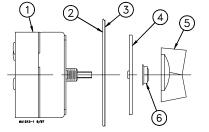

#### Installing the Interval Timer

The Chore-Time Interval Timer is shipped with one timer only installed. If ordered with multiple timers, all others must be installed.

Unlatch Clear Cover and remove Mounting Panel. If multiple timers are to be installed in the Enclosure Box, locate available 3-hole mounting patterns on back side of Mounting Panel. Punch or cut out decal material covering a desired mounting hole, insert and assemble additional Timer Switches (up to a total of four Timer Switches).

Wire the Interval Timer as shown.

Assemble the Mounting Panel into the Enclosure with the #4 screws supplied.

| Key | Description     |  |
|-----|-----------------|--|
| 1   | Timer Switch    |  |
| 2   | Mounting Panel  |  |
| 3   | Decal           |  |
| 4   | Timer Dial      |  |
| 5   | Nut             |  |
| 6   | Adjustment Knob |  |