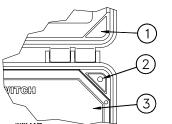

#### Installing the Interval Timer

The Chore-Time Interval Timer is shipped with one timer only installed. If ordered with multiple timers, all others must be installed.

Unlatch Clear Cover and remove Mounting Panel. If multiple timers are to be installed in the Enclosure Box, locate available 3-hole mounting patterns on back side of Mounting Panel. Punch or cut out decal material covering a desired mounting hole, insert and assemble additional Timer Switches (up to a total of four Timer Switches).

## **Interval Timer Control Parts List**

| Key | Description           | Part No. |
|-----|-----------------------|----------|
| 1   | Clear Cover           | 30859-1  |
| 2   | Enclosure             | 30860-3  |
| 3   | Mounting Plate        | 40292    |
| 4   | Seal                  | 34767    |
| 5   | Interval Timer Switch | 6939     |
| 6   | Enclosure Latch       | 30862    |
| 7   | Enclosure Latch Pivot | 30863    |