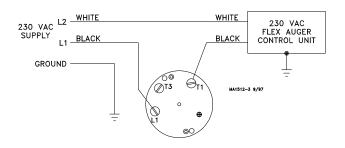

Wire the Interval Timer as shown.

Assemble the Mounting Panel into the Enclosure with the #4 screws supplied.