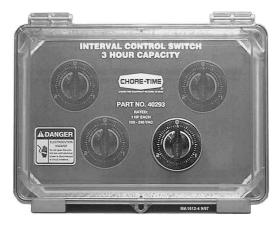

Interval Control Switch Showing one Timer as shipped and positions for other three Timers.

## **Interval Timer Control Parts List**

| Key | Description           | Part No. |
|-----|-----------------------|----------|
| 1   | Clear Cover           | 30859-1  |
| 2   | Enclosure             | 30860-3  |
| 3   | Mounting Plate        | 40292    |
| 4   | Seal                  | 34767    |
| 5   | Interval Timer Switch | 6939     |
| 6   | Enclosure Latch       | 30862    |
| 7   | Enclosure Latch Pivot | 30863    |