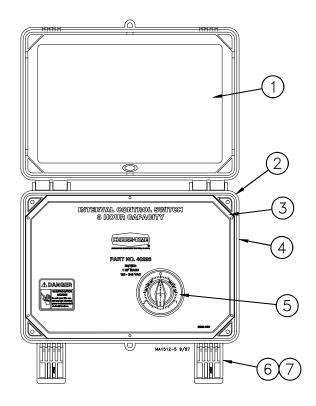

| Key | Description     |  |
|-----|-----------------|--|
| 1   | Timer Switch    |  |
| 2   | Mounting Panel  |  |
| 3   | Decal           |  |
| 4   | Timer Dial      |  |
| 5   | Nut             |  |
| 6   | Adjustment Knob |  |

## **Interval Timer Control Parts List**

| Key | Description           | Part No. |
|-----|-----------------------|----------|
| 1   | Clear Cover           | 30859-1  |
| 2   | Enclosure             | 30860-3  |
| 3   | Mounting Plate        | 40292    |
| 4   | Seal                  | 34767    |
| 5   | Interval Timer Switch | 6939     |
| 6   | Enclosure Latch       | 30862    |
| 7   | Enclosure Latch Pivot | 30863    |