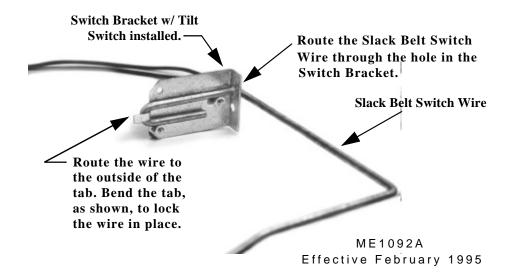

## Slack Belt Switch Wire Installation

The Tilt Switches are secured to the Switch Brackets as shipped from the factory. However, the Slack Belt Switch Wires must be installed on the Switch Brackets in the field, as shown in the figure below.

The Switch Wire installation is the same for both the left and right hand switches.

The Switch Brackets are marked "L" (left) or "R" (right). Mount the right hand switch on the right hand side of the collector (as viewed from in front of the collector).