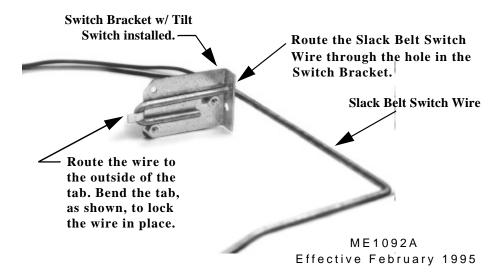

## Slack Belt Switch Wire Installation

The Tilt Switches are secured to the Switch Brackets as shipped from the factory. However, the Slack Belt Switch Wires must be installed on the Switch Brackets in the field, as shown in the figure below.

The Switch Wire installation is the same for both the left and right hand switches.

The Switch Brackets are marked "L" (left) or "R" (right). Mount the right hand switch on the right hand side of the collector (as viewed from in front of the collector).