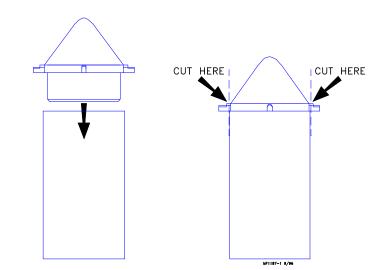

## **Assembly Instructions:**

- 1. Slide the two parts completely together.
- Standard Model C2 Feeders: Cut all (4) Fingers at the location noted.
  Windowless Model C2 Feeders: Do not cut the Fingers.

## Installation Instructions:

- 1. Remove the Feeder Pan.
- Place the Feed Cone Assembly in the center of the Support Tube.
- 3. Reinstall the Feeder Pan.

Chore-Time Equipment, A Division of CTB, Inc. P.O. Box 2000, Milford, Indiana 46542-2000 U.S.A. Phone: 219-658-4101 • E-Mail: ctb@ctbinc.com