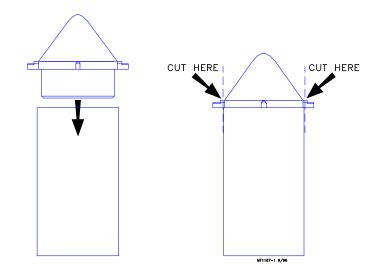

# Assembly Instructions:

- 1. Slide the two parts completely together.
- 2. Standard Model C2 Feeders: Cut all (4) Fingers at the location noted.

Windowless Model C2 Feeders: Do not cut the Fingers.

## Installation Instructions:

- 1. Remove the Feeder Pan.
- Place the Feed Cone Assembly in the center of the Support Tube.
- 3. Reinstall the Feeder Pan.

Chore-Time Equipment, A Division of CTB, Inc. P.O. Box 2000, Milford, Indiana 46542-2000 U.S.A. Phone: 219-658-4101 • E-Mail: ctb@ctbinc.com