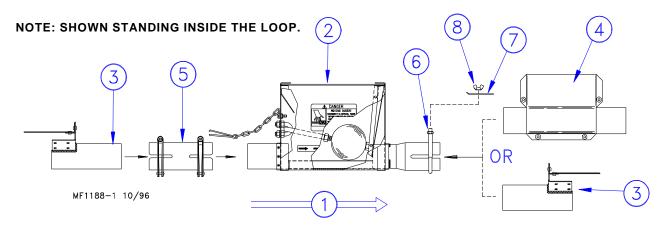

## **ULTRAFLO®** Breeder Feeder Boot Component Installation

Install the ULTRAFLO Boot Components as shown in the diagram below. Refer to the ULTRAFLO® Breeder Feeder Installation Manual (MF827) for system installation information.

| 1 | Direction of Auger Travel        |
|---|----------------------------------|
| 2 | ULTRAFLO Boot Assembly (Part No. |
|   | 35580)                           |

Description

3 End Cap

Item

## Item Description

- 5 Tube Connector Kit
- 6 Clamp
- 7 Clean-Out Lock

8 5/16-18 Wing Nut

**MF1188A** October 1996