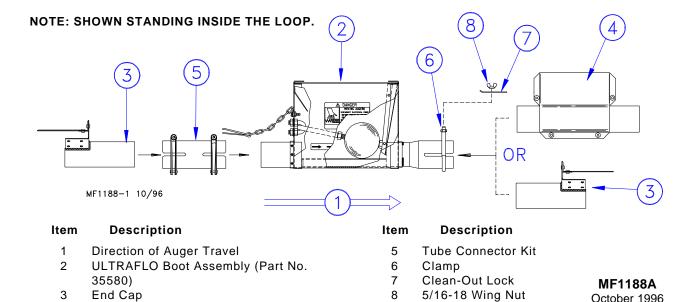

## **ULTRAFLO®** Breeder Feeder Boot Component Installation

Install the ULTRAFLO Boot Components as shown in the diagram below. Refer to the ULTRAFLO® Breeder Feeder Installation Manual (MF827) for system installation information.

| 1 | Direction of Auger Travel        |
|---|----------------------------------|
| 2 | ULTRAFLO Boot Assembly (Part No. |
|   | 35580)                           |

Description

3 End Cap

Item

## Item Description

- 5 Tube Connector Kit
- 6 Clamp
- 7 Clean-Out Lock

8 5/16-18 Wing Nut

**MF1188A** October 1996