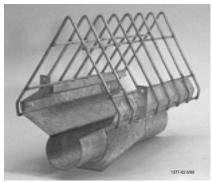

## Ultraflo® Breeder Feeder Hanger Installation Instruction Part Number 40573

- 1. Spread trough and layout all the components approximately where they will be suspended.
- 2. Assemble the trough sections together with the included 10-24 hardware.
- 3. Place the grills on the trough. (*Refer to figure 1*)
- 4. At each suspension drop, put bottom of the hanger on the trough as shown. (Refer to figure 2)
- 5. Put the top portions on over the grill.
- 6. Bolt both sides of the hanger with the provided hardware. (*Refer to figure 3*)
- 7. (Optional) Wire tie the hanger to the grill to keep it next to the wire, in order to avoid losing an eating space. (*Refer to figure 4*)
- 8. Suspend the Feeders.

Figure 1

Figure 2

Figure 3

Figure 4