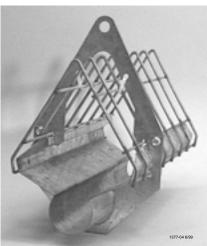

## Ultraflo® Breeder Feeder Hanger Installation Instruction Part Number 40573

- 1. Spread trough and layout all the components approximately where they will be suspended.
- 2. Assemble the trough sections together with the included 10-24 hardware.
- 3. Place the grills on the trough. (*Refer to figure 1*)
- 4. At each suspension drop, put bottom of the hanger on the trough as shown. (Refer to figure 2)
- 5. Put the top portions on over the grill.
- 6. Bolt both sides of the hanger with the provided hardware. (*Refer to figure 3*)
- 7. (Optional) Wire tie the hanger to the grill to keep it next to the wire, in order to avoid losing an eating space. (*Refer to figure 4*)
- 8. Suspend the Feeders.

Figure 1

Figure 2

Figure 3

Figure 4