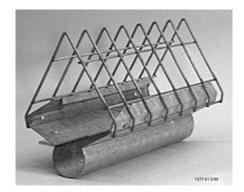

## Ultraflo® Breeder Feeder Hanger Installation Instruction Part Number 40573

- 1. Spread trough and layout all the components approximately where they will be suspended.
- 2. Assemble the trough sections together with the included 10-24 hardware.
- 3. Place the grills on the trough. (*Refer to figure 1*)
- 4. At each suspension drop, put bottom of the hanger on the trough as shown. (Refer to figure 2)
- 5. Put the top portions on over the grill.
- 6. Bolt both sides of the hanger with the provided hardware. (*Refer to figure 3*)
- 7. (Optional) Wire tie the hanger to the grill to keep it next to the wire, in order to avoid losing an eating space. (*Refer to figure 4*)
- 8. Suspend the Feeders.

Figure 1

Figure 2

Figure 3

Figure 4