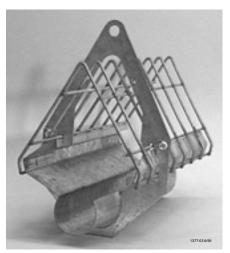

## Ultraflo® Breeder Feeder Hanger Installation Instruction Part Number 40573

- 1. Spread trough and layout all the components approximately where they will be suspended.
- 2. Assemble the trough sections together with the included 10-24 hardware.
- 3. Place the grills on the trough. (*Refer to figure 1*)
- 4. At each suspension drop, put bottom of the hanger on the trough as shown. (Refer to figure 2)
- 5. Put the top portions on over the grill.
- 6. Bolt both sides of the hanger with the provided hardware. (*Refer to figure 3*)
- 7. (Optional) Wire tie the hanger to the grill to keep it next to the wire, in order to avoid losing an eating space. (*Refer to figure 4*)
- 8. Suspend the Feeders.

Figure 1

Figure 2

Figure 3

Figure 4