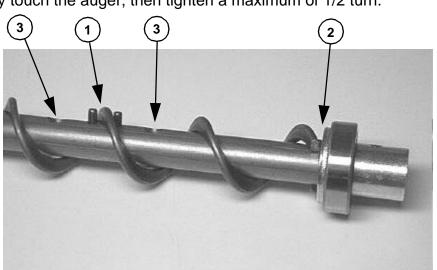

## **Auger & Anchor Bearing Connection Installation**

Thread the Auger (6820) onto the Anchor & Bearing assembly (39372) up to the washer.

Tighten the set screws until they touch the auger, then tighten a maximum of 1/2 turn.

## Item Description

- 1 Thread auger through pins
- 2 Auger touching washer
- 3 Set Screws

Note: Do not overtighten the set screw.

Chore-Time Equipment, A division of CTB, Inc. P.O. Box 2000 Milford, Indiana 46542-2000 Phone: 219-658-4101