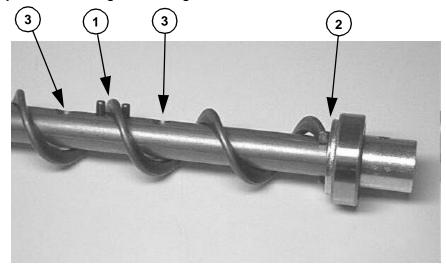

## **Auger & Anchor Bearing Connection Installation**

Thread the Auger (6820) onto the Anchor & Bearing assembly (39372) up to the washer.

Tighten the set screws until they touch the auger, then tighten a maximum of 1/2 turn.

## Item Description

- 1 Thread auger through pins
- 2 Auger touching washer
- 3 Set Screws

Note: Do not overtighten the set screw.

Chore-Time Equipment, A division of CTB, Inc. P.O. Box 2000 Milford, Indiana 46542-2000 Phone: 219-658-4101