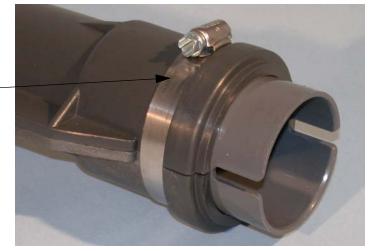

## Installation

1. Assemble the Adapters into the Elbow Halves

The lances in the adapter should be facing out.

Elbow Half —

Elbow Half

Adapter

- 2. Assemble the Adjustable Clamps to each end as shown.
  - Adjustable Clamp Band