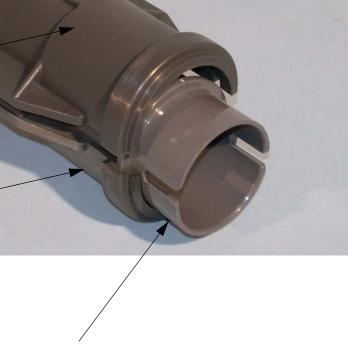

## Installation

1. Assemble the Adapters into the Elbow Halves

The lances in the adapter should be facing out.

Elbow Half —

Elbow Half

Adapter

- 2. Assemble the Adjustable Clamps to each end as shown.
  - Adjustable Clamp Band