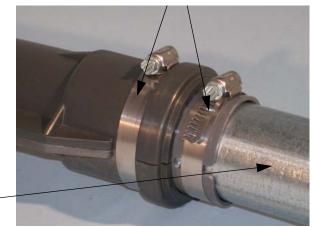

3. Connect the two elbows half together using the 1/4-20 X 3/4 bolt and flange nut..

 Slide the steel connecting tube in the adapter,. secure the tube using a adjustable clamp. see photo at the side. Note: The steel tube will be used to connect the two elbows.

Adjustable clamp

Steel connector tube