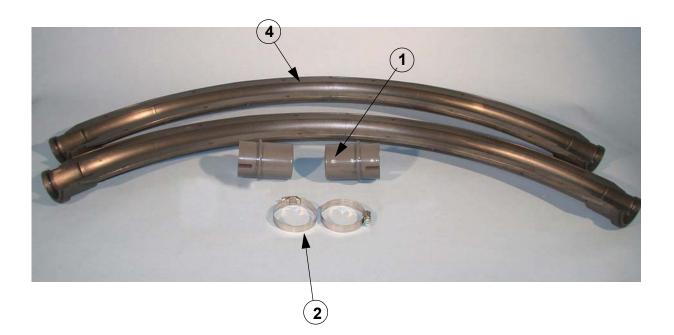

## ULTRAFLO Nylon Elbow Kit

#3 hardware not shown

| 1 | Item | Description             | Part No. |
|---|------|-------------------------|----------|
|   | 1    | Molded Elbow Adaptor    | 46979    |
|   | 2    | Adjustable Clamp        | 8643     |
|   | 3    | 1/4-20 x .75 HX HD Bolt | 1133     |
|   | 3    | 1/4-20 HX FLG Nut       | 46460    |
|   | 4    | 90° Molded Elbow Half   | 46779    |
|   |      | 1 Foot ext. tube        | 48356    |
|   |      |                         |          |
|   |      |                         |          |
|   |      |                         |          |
|   |      |                         |          |