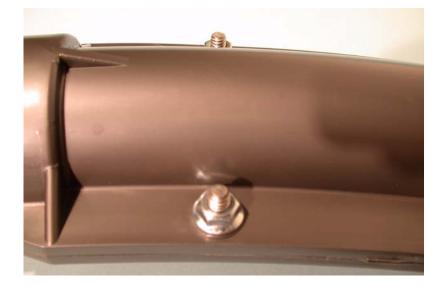

3. Connect the two elbows half together using the 1/4-20 X 3/4 bolt and flange nut..

 Slide the steel connecting tube in the adapter,. secure the tube using a adjustable clamp. see photo at the side. Note: The steel tube will be used to connect the two elbows.

Adjustable clamp

Steel connector tube