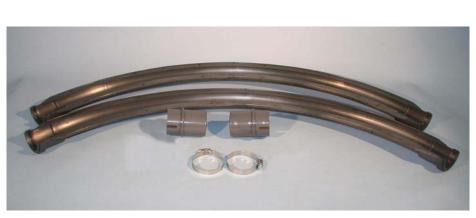

ULTRAFLO<sup>®</sup> Nylon Elbow Loop Kit Installation Instructions Part Number 48355

## Introduction

The 48355 Nylon Elbow loop Kit is used to make (2) 180 degree turn in an ULTRAFLO System. Also available is a 47952 ULTRAFLO Nylon Elbow kit. This kit contains (1) 90 degree elbow with adapters.

ULTRAFLO Loop Kit Part No. 48355

ULTRAFLO elbow kit Part No. 47952

Made to work. Built to last.

Contact your nearby Chore-Time distributor or representative for additional parts and information.

CTB Inc. P.O. Box 2000 • Milford, Indiana 46542-2000 • U.S.A. Phone (574) 658-4101 • Fax (877) 730-8825 E-Mail: poultry@choretime.com • Internet: http//www.choretime.com