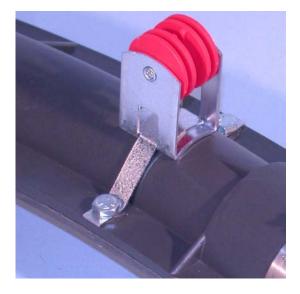

Adjustable Clamp Band

3. Install the insulator bracket using the elbow strap and two 1/4-20 bolts andnuts.

Insulator bracket with elbow strap. the strap will have to be shaped around the elbow.

4. Slide the steel connecting tube in the adapter,. Note: Steel tube used to join the two elbows together. secure the tube using a adjustable clamp. The tube will make the feeder 9 ft. center to center. see photo at the side.