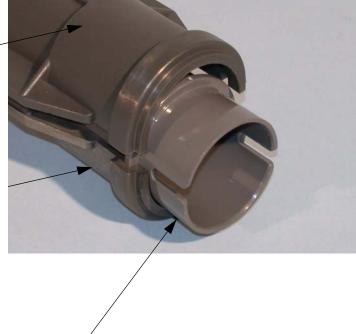

### Installation

1. Assemble the Adapters into the Elbow Halves

The lances in the adapter should be facing out.

Elbow Half -

Elbow Half

Adapter

May 2003 MF1762A

2. Assemble the Adjustable Clamps to each end as shown.