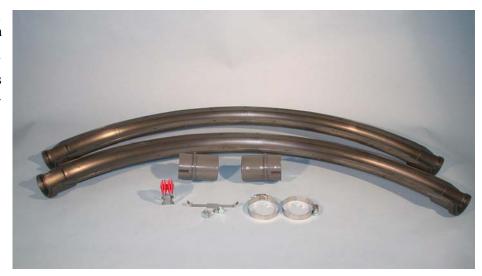

ULTRAPAN Loop Kit Part No. 48351

ULTRAPAN elbow kit Part No. 47951

## **ULTRAPAN Nylon Elbow Kit**

| Item | Description             | Part No. |
|------|-------------------------|----------|
| 1    | Molded Elbow Adaptor    | 46979    |
| 2    | Adjustable Clamp        | 8643     |
| 3    | 1/4-20 x .75 HX HD Bolt | 1133     |
| 3    | 1/4-20 HX FLG Nut       | 46460    |
| 4    | 90° Molded Elbow Half   | 46779    |
| 5    | Adjustable clamp        | 8643     |
| 6    | Elbow strap             | 48357    |
| 7    | Insulator Bracket       | 24060    |
|      | 5 Foot ext. tube        | 48358    |
|      | Tube adapter (Steel)    | 28107    |