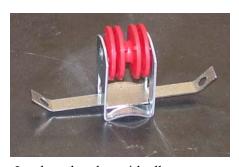

Adjustable Clamp Band

3. Install the insulator bracket using the elbow strap and two 1/4-20 bolts andnuts.

Insulator bracket with elbow strap. the strap will have to be shaped around the elbow.

4. Slide the steel connecting tube in the adapter,. Note: Steel tube used to join the two elbows together. secure the tube using a adjustable clamp. The tube will make the feeder 9 ft. center to center. see photo at the side.