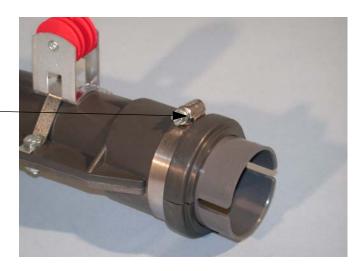

Adjustable Clamp Band

3. Install the insulator bracket using the elbow strap and two 1/4-20 bolts andnuts.

Insulator bracket with elbow strap. the strap will have to be shaped around the elbow.

4. Slide the steel connecting tube in the adapter,. Note: Steel tube used to join the two elbows together. secure the tube using a adjustable clamp. The tube will make the feeder 9 ft. center to center. see photo at the side.