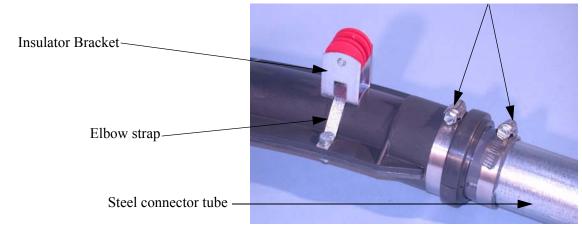

Adjustable Clamp Band

3. Install the insulator bracket using the elbow strap and two 1/4-20 bolts andnuts.

Insulator bracket with elbow strap. the strap will have to be shaped around the elbow.

4. Slide the steel connecting tube in the adapter,. Note: Steel tube used to join the two elbows together. secure the tube using a adjustable clamp. The tube will make the feeder 9 ft. center to center. see photo at the side.