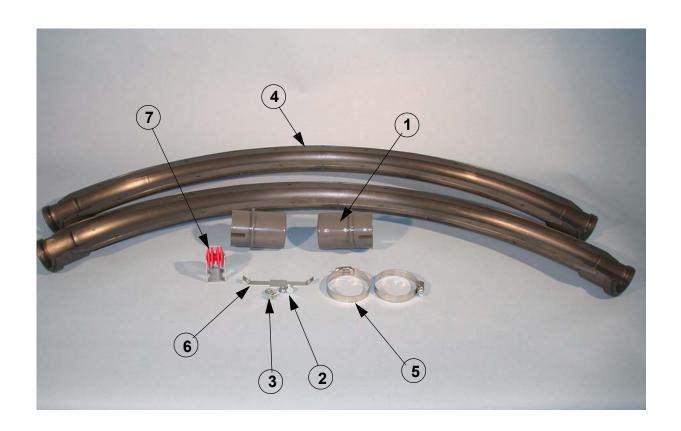

## **ULTRAPAN Nylon Elbow Kit**

| Item | Description             | Part No. |
|------|-------------------------|----------|
| 1    | Molded Elbow Adaptor    | 46979    |
| 2    | Adjustable Clamp        | 8643     |
| 3    | 1/4-20 x .75 HX HD Bolt | 1133     |
| 3    | 1/4-20 HX FLG Nut       | 46460    |
| 4    | 90° Molded Elbow Half   | 46779    |
| 5    | Adjustable clamp        | 8643     |
| 6    | Elbow strap             | 48357    |
| 7    | Insulator Bracket       | 24060    |
|      | 5 Foot ext. tube        | 48358    |
|      | Tube adapter (Steel)    | 28107    |