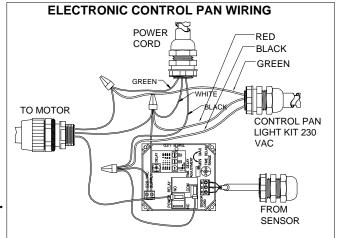

#### Wiring 230 VAC

When using wire nuts, wrap the nut and the wires going into the nut with electrical tape.

Note: Wrap wire nut and wires with electrical tape.