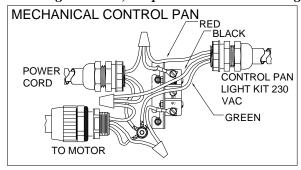

#### Wiring 230 VAC

When using wire nuts, wrap the nut and the wires going into the nut with electrical tape.

Note: Wrap wire nut and wires with electrical tape.