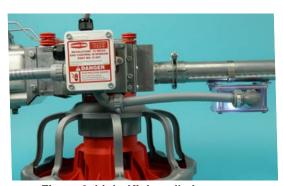

#### 230 VAC:

- 1. Mount the light kit over the pan assembly as shown, **see Figure 2.** Use the provided hose clamp to secure the light to the tube.
- Connect light assembly to the control box drill a .875 dia. hole to use the provided conduit and conduit connectors.
- 3. See wiring diagrams below for the proper connection.

Figure 2. Light Kit Installation