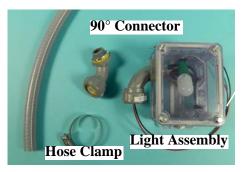

The light kit uses a 9 watt LED bulb to provide a long working life. The 230 VAC light will be wired to operate any time power is applied to the feeder control pan.

Figure 1. Control Light Parts

#### 230 VAC:

- 1. Mount the light kit over the pan assembly as shown, **see Figure 2.** Use the provided hose clamp to secure the light to the tube.
- Connect light assembly to the control box drill a .875 dia. hole to use the provided conduit and conduit connectors.
- 3. See wiring diagrams below for the proper connection.