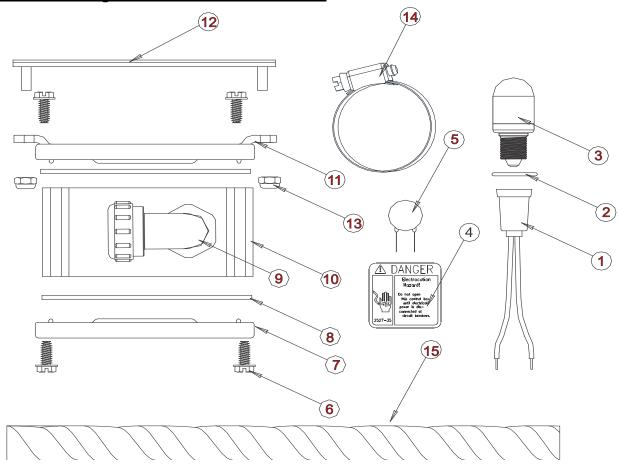

The light kit uses a 9 watt LED bulb to provide a long working life. The 230 VAC light will be wired to operate any time power is applied to the feeder control pan.

Figure 1. Control Light Parts

## Control Pan Light 230 VAC Part No. 54260

| Item | Description           | Part No. |
|------|-----------------------|----------|
| 1    | LIGHT SOCKET          | 53119    |
| 2    | RUBBER SEAL           | 54259    |
| 3    | 230 VOLT LED BULB     | 53118    |
| 4    | DANGER DECAL          | 2527-35  |
| 5    | MOV                   | 14063-1  |
| 6    | #10 TWIN HELIX SCREW  | 28075    |
| 7    | BOX COVER             | 6776C    |
| 8    | GASKET                | 6777     |
| 9    | 90 DEG. 3/8"CONNECTOR | 52597    |
| 10   | MACHINED BOX          | 6774C-1  |
| 11   | MOUNT COVER           | 6956C    |
| 12   | MOUNT BRACKET         | 52315    |
| 13   | #10 LOCK NUT          | 34019    |
| 14   | BAND CLAMP            | 3527     |
| 15   | 10" CONDUIT 3/8"      | 52325-10 |