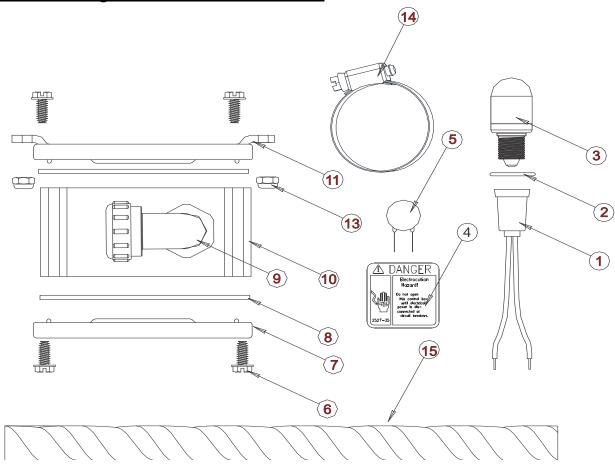

The light kit uses a 9 watt LED bulb to provide a long working life. The 230 VAC light will be wired to operate any time power is applied to the feeder control pan.

Figure 1. Control Light Parts

# Control Pan Light 230 VAC Part No. 54260

| Item | Description           | Part No. |
|------|-----------------------|----------|
| 1    | LIGHT SOCKET          | 53119    |
| 2    | RUBBER SEAL           | 54259    |
| 3*   | 230 VOLT LED BULB     | 54412    |
| 4    | DANGER DECAL          | 2527-35  |
| 5    | MOV                   | 14063-1  |
| 6    | #10 TWIN HELIX SCREW  | 28075    |
| 7    | BOX COVER             | 6776C    |
| 8    | GASKET                | 6777     |
| 9    | 90 DEG. 3/8"CONNECTOR | 52597    |
| 10   | MACHINED BOX          | 6774C-1  |
| 11   | MOUNT COVER           | 6956C    |
| 12   |                       |          |
| 13   | #10 LOCK NUT          | 34019    |
| 14   | BAND CLAMP            | 3527     |
| 15   | 10" CONDUIT 3/8"      | 52325-10 |