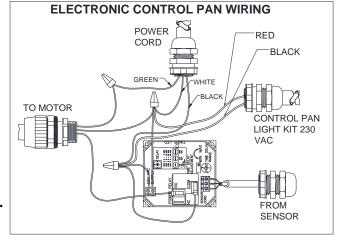

### Wiring 230 VAC

When using wire nuts, wrap the nut and the wires going into the nut with electrical tape.

Note: Wrap wire nut and wires with electrical tape.