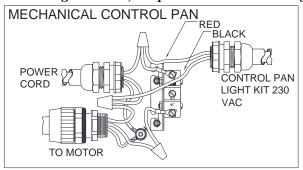

### Wiring 230 VAC

When using wire nuts, wrap the nut and the wires going into the nut with electrical tape.

Note: Wrap wire nut and wires with electrical tape.