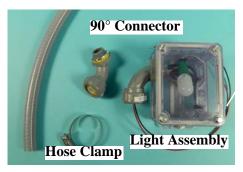

The light kit uses a 9 watt LED bulb to provide a long working life. The 230 VAC light will be wired to operate any time power is applied to the feeder control pan.

Figure 1. Control Light Parts

# Control Pan Light 230 VAC Part No. 54260

| Item | Description           | Part No. |
|------|-----------------------|----------|
| 1    | LIGHT SOCKET          | 53119    |
| 2    | RUBBER SEAL           | 54259    |
| 3*   | 230 VOLT LED BULB     | 54412    |
| 4    | DANGER DECAL          | 2527-35  |
| 5    | MOV                   | 14063-1  |
| 6    | #10 TWIN HELIX SCREW  | 28075    |
| 7    | BOX COVER             | 6776C    |
| 8    | GASKET                | 6777     |
| 9    | 90 DEG. 3/8"CONNECTOR | 52597    |
| 10   | MACHINED BOX          | 6774C-1  |
| 11   | MOUNT COVER           | 6956C    |
| 12   |                       |          |
| 13   | #10 LOCK NUT          | 34019    |
| 14   | BAND CLAMP            | 3527     |
| 15   | 10" CONDUIT 3/8"      | 52325-10 |