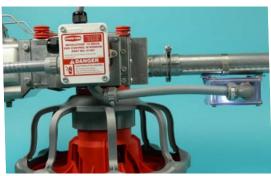

#### 230 VAC:

- 1. Mount the light kit over the pan assembly as shown, **see Figure 2.** Use the provided hose clamp to secure the light to the tube.
- Connect light assembly to the control box drill a .875 dia. hole to use the provided conduit and conduit connectors.
- 3. See wiring diagrams below for the proper connection.

Figure 2. Light Kit Installation