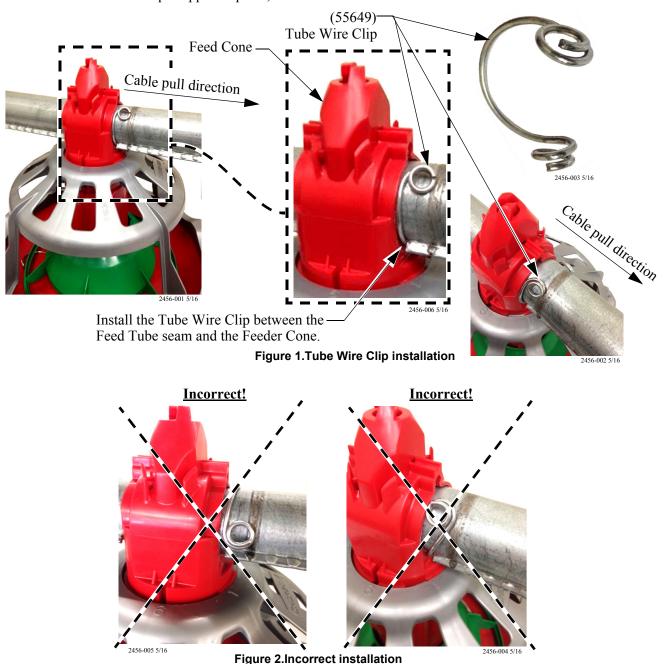

## Installation

- 1. Install a Tube Wire Clip (55649) on each Feeder as shown.
- 2. Install the Tube Wire Clip on the side of the Feeder that is toward the Winch/pulling end.
- 3. Ensure that with the Clip snapped in place, the tube seam does not come in contact with the Feed Cone.