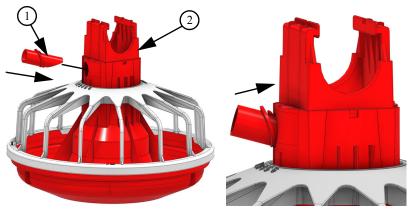

**2** MF2497A

**Step 4.** Snap the Proximity Sensor Holder (**Item 1**) into place on new Cone (**Item 2**). Engage the bottom edge first and then snap in the Top (May be done for you already).

| Item | Description             | Part No. |
|------|-------------------------|----------|
| 1    | Proximity Sensor Holder | 56768    |
| 2    | New Cone                | 56767    |