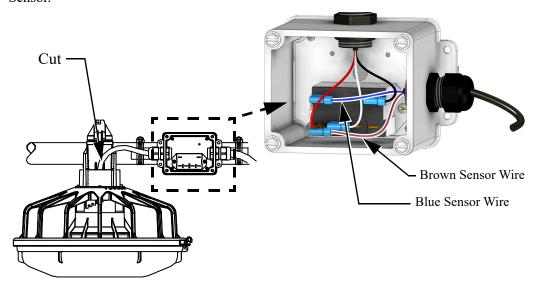

**Step 2.** Take note of the location of the old Sensor Wire Leads. Cut the old Black Sensor Wire near the Cone to allow Sensor Wires and old Sensor to be removed. Remove them and remove the old Proximity Sensor.