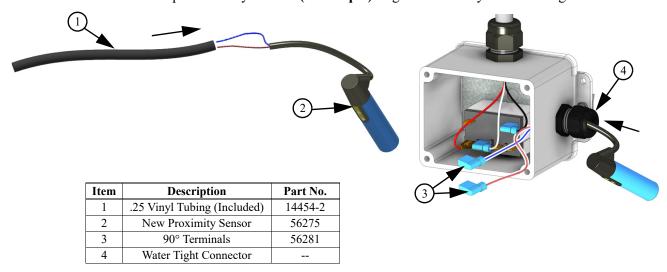

Step 3. Slide supplied Vinyl Tubing (Item 1) over the new Sensor Wire, then thread new Sensor Wires though the Watertight Connector (do this before crimping the 90 deg terminals onto the sensor leads). Crimp 90 deg. terminals onto the new Sensor Wire Leads. Place the new Brown and Blue Sensor Leads in the same position they were in (See Step 2). Tighten the Relay Box Watertight Connector.