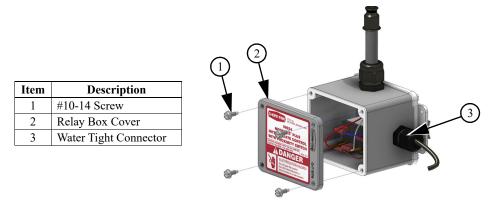

CTB, Inc. PO Box 2000

Milford, Indiana 46542-2000 USA Phone (574) 658-4101 Fax (877) 730-8825

Email: choretime@choretime.com Internet: www.choretime.com

October 2020 MF2497A

Step 1. Remove (4x) Screws (Item 1) and the Relay Box Cover (Item 2) as shown. Loosen the Watertight Connector (Item 3).