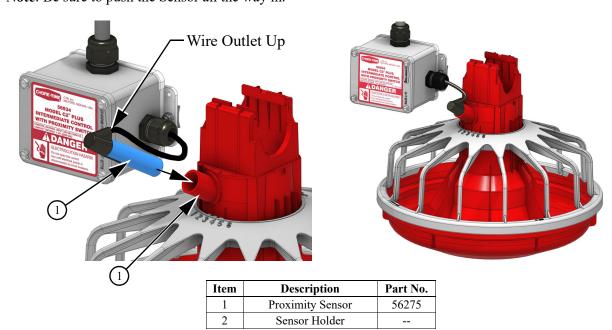

**Step 5.** Put the Feeder on the feed line. Make sure the Proximity Sensor Holder /cone hole is facing the same side as the White Relay Box.

Step 6. Place Sensor (Item 1) in the Sensor Holder (Item 2). Make sure the wire outlet from sensor is facing up. This will keep the wire away from birds and prevent birds getting caught.Note: Be sure to push the Sensor all the way in.