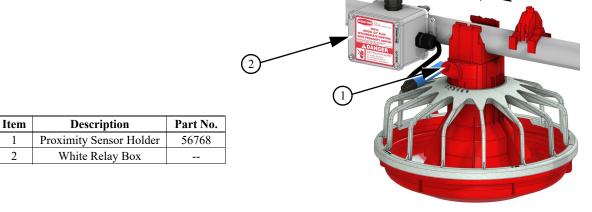

**Step 5.** Put the Feeder on the feed line. Make sure the Proximity Sensor Holder /cone hole is facing the same side as the White Relay Box.

Step 6. Place Sensor (Item 1) in the Sensor Holder (Item 2). Make sure the wire outlet from sensor is facing up. This will keep the wire away from birds and prevent birds getting caught.Note: Be sure to push the Sensor all the way in.