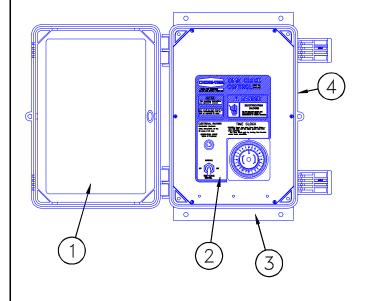

#### Key Description

- 1 Pointer Mark indicates Time of Day.
- 2 Time Clock Dial
- 3 Slide tabs out at desired feeding, watering times, etc. Each tab represents 15 minutes.

MF861-1 6/95

| ltem | Description              | Part No. |
|------|--------------------------|----------|
| 1    | Clear Box Lid            | 30859-1  |
| 2    | Time Clock Control Decal | 2526-259 |
| 3    | Control Box Mount Panel  | 34852    |
| 4    | Control Box              | 30860-3  |
| 5    | 208-240 V Contactor      | 4283     |
| 6    | Terminal Block           | 26862    |
| 7    | Toggle Switch            | 20135    |
| 8    | Pilot Light              | 7044     |
| 9    | Front Panel              | 36112    |
| 10   | Time Clock Assembly      | 34912    |
| 11   | Control Box Latch Pivot  | 30863    |
| 12   | Control Box Latch        | 30862    |
| 13   | Back Panel               | 36111    |
|      |                          |          |