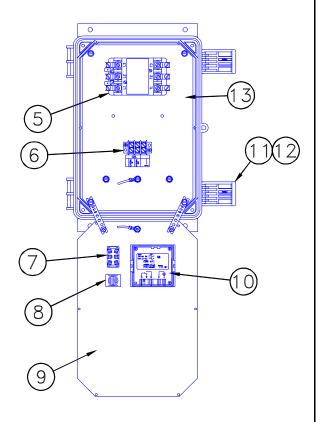

#### Key Description

- 1 Pointer Mark indicates Time of Day.
- 2 Time Clock Dial
- 3 Slide tabs out at desired feeding, watering times, etc. Each tab represents 15 minutes.

MF861-1 6/95

| ltem | Description              | Part No. |
|------|--------------------------|----------|
| 1    | Clear Box Lid            | 30859-1  |
| 2    | Time Clock Control Decal | 2526-259 |
| 3    | Control Box Mount Panel  | 34852    |
| 4    | Control Box              | 30860-3  |
| 5    | 208-240 V Contactor      | 4283     |
| 6    | Terminal Block           | 26862    |
| 7    | Toggle Switch            | 20135    |
| 8    | Pilot Light              | 7044     |
| 9    | Front Panel              | 36112    |
| 10   | Time Clock Assembly      | 34912    |
| 11   | Control Box Latch Pivot  | 30863    |
| 12   | Control Box Latch        | 30862    |
| 13   | Back Panel               | 36111    |
|      |                          |          |