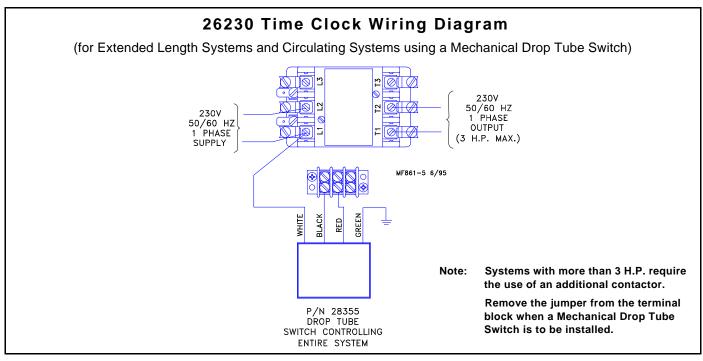

Wire the Control as specified by the appropriate wiring diagram in this instruction.