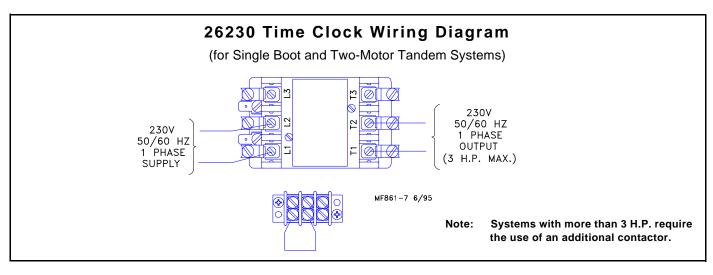

Wire the Control as specified by the appropriate wiring diagram in this instruction.