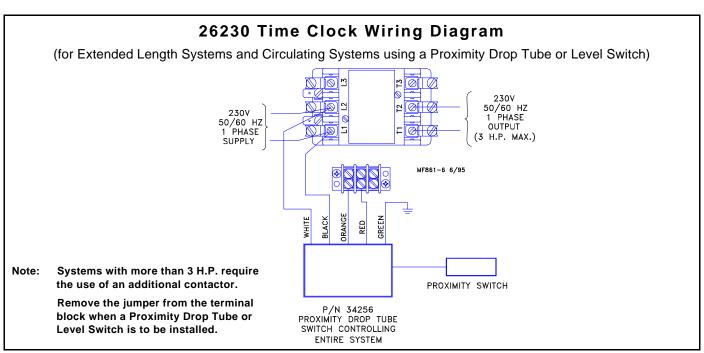

Wire the Control as specified by the appropriate wiring diagram in this instruction.