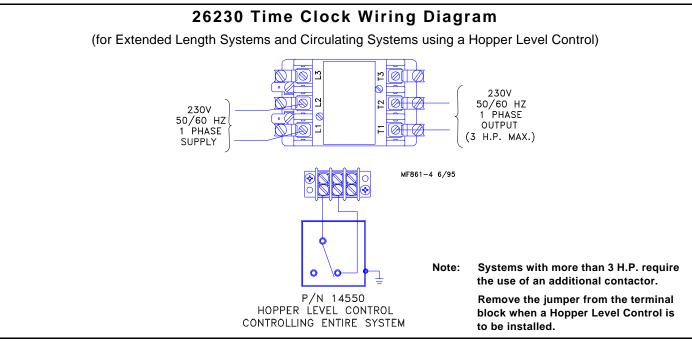

Wire the Control as specified by the appropriate wiring diagram in this instruction.