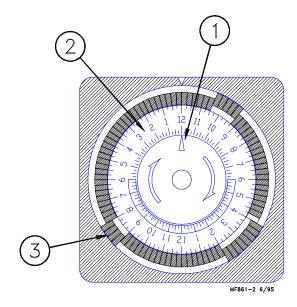

## **Operation**

- 1. Never turn COUNTERCLOCKWISE.
- 2. Adjust clock by turning the Time Clock Dial.
- 3. A small screwdriver or pen works well to set tabs.
- 4. Turn the Time Clock Dial to align the Pointer Mark with the correct time of day.
- 5. The dial controls the feeding period, lighting period, etc. Each tab represents 15 minutes.
- 6. Set the Toggle Switch, on the front of the Control Box, to "Time Clock Control" for normal timed operation.
- 7. Set the Toggle Switch to "Manual" to override the Time Clock and run constant.

The Pilot Light comes on when the Time Clock is actuated or the switch is in the "Manual" position.

#### Key Description

- 1 Pointer Mark indicates Time of Day.
- 2 Time Clock Dial
- 3 Slide tabs out at desired feeding, watering times, etc. Each tab represents 15 minutes.

MF861-1 6/95

| ltem | Description              | Part No. |
|------|--------------------------|----------|
| 1    | Clear Box Lid            | 30859-1  |
| 2    | Time Clock Control Decal | 2526-259 |
| 3    | Control Box Mount Panel  | 34852    |
| 4    | Control Box              | 30860-3  |
| 5    | 208-240 V Contactor      | 4283     |
| 6    | Terminal Block           | 26862    |
| 7    | Toggle Switch            | 20135    |
| 8    | Pilot Light              | 7044     |
| 9    | Front Panel              | 36112    |
| 10   | Time Clock Assembly      | 34912    |
| 11   | Control Box Latch Pivot  | 30863    |
| 12   | Control Box Latch        | 30862    |
| 13   | Back Panel               | 36111    |
|      |                          |          |