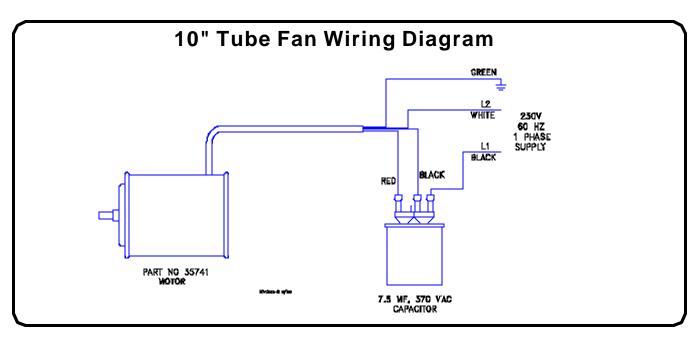

Wire the fan according to the wiring diagram in this instruction.

## Fan Motor Specification:

Both versions of the 10" Tube Fan use the same 1/5 H.P., 3450 R.P.M., 230 V., 60 Hz. variable speed motor.

November 1995 MV1223B2