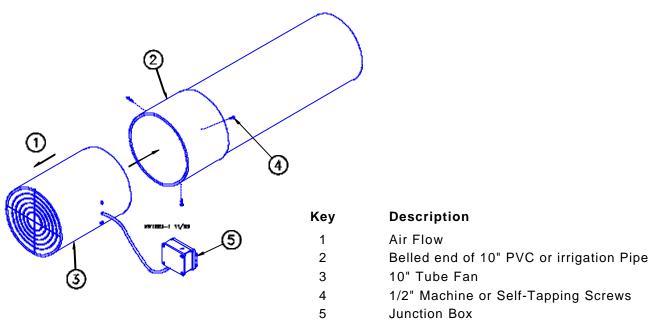

## Installation:

The 10" Tube Fan is designed to be inserted into the belled end of a 10" diameter piece of PVC pipe (not supplied).

Two sizes of the 10" Tube Fan is available. The 10.5" (26.67 cm) Housing may be used with sewer and drain SDR pipe. The 10.2" (25.9 cm) Housing may be used with irrigation pipe.

The fan may be secured in the bell using (3) 1/2" machine or self-tapping screws (not supplied).

The Junction Box is secured to the Wire Screen for shipping purposes. Remove the Junction Box from the Wire Screen and secure to the PVC Pipe or other structure.