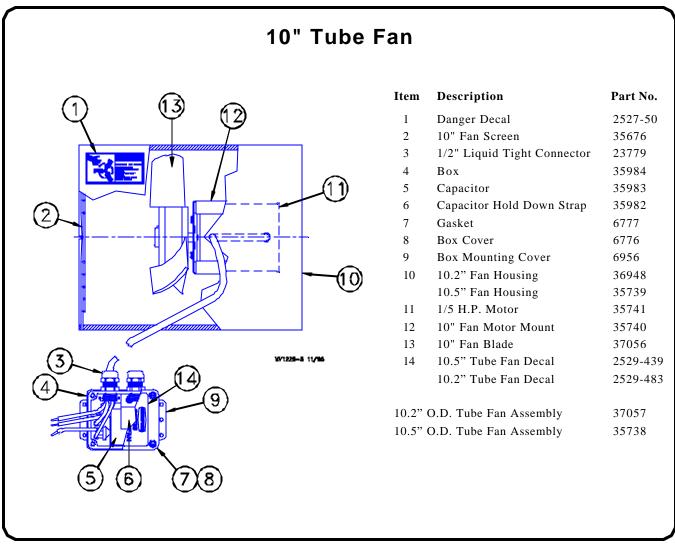

The fan may be secured in the bell using (3) 1/2" machine or self-tapping screws (not supplied).

The Junction Box is secured to the Wire Screen for shipping purposes. Remove the Junction Box from the Wire Screen and secure to the PVC Pipe or other structure.

## Fan Motor Specification:

Both versions of the 10" Tube Fan use the same 1/5 H.P., 3450 R.P.M., 230 V., 60 Hz. variable speed motor.

November 1995 MV1223B2