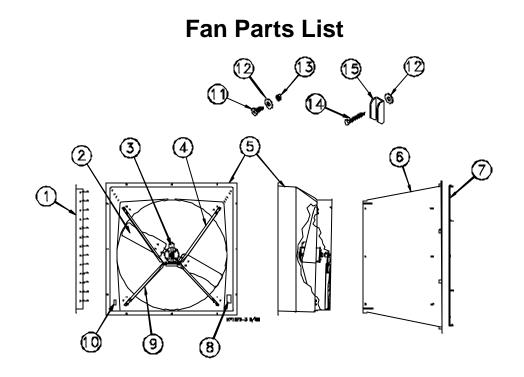

| Item | Description                     | Part No. |
|------|---------------------------------|----------|
| 1    | Shutter (plastic)               | 38029    |
|      | Shutter (aluminum)              | 38260    |
| 2    | 48" Direct Drive Fan Blade      | 39336    |
| 3    | 3 Ph, 60 Hz, 460 V, 1 Hp, Motor | 39020    |
| 4    | Upper Motor Mount               | 37916    |
| 5    | Fan Shroud                      | 37914    |
| 6    | Outlet Cone                     | 38268    |
| 7    | Outlet Cone Grill               | 35199    |
| 8    | Danger Decal                    | 2527-50  |

| Item | Description                  | Part No. |
|------|------------------------------|----------|
| 9    | Lower Motor Mount            | 37915    |
|      |                              |          |
| 10   | Identification Decal         | 39002-79 |
| 11   | 1/4-20 x 7/8 Wafer Head Bolt | 40775    |
| 12   | Nylon Washer                 | 4856     |
| 13   | 1/4-20 Nylon Hex Nut         | 8916     |
| 14   | 1/4 x 1-3/4 SS Lag Screw     | 40938    |
| 15   | Shutter Clip                 | 36729    |