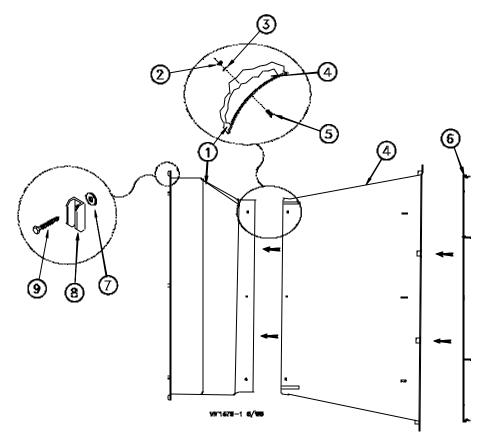

- 3. Insert the Fan Assembly in the wall opening and secure using the (12) 1/4 x 1-3/4 Lag Screws, Shutter Clips, and Nylon Washers provided. The Shroud is pre-drilled (3 holes per side). The hardware must be installed as shown in Figure 2 below. This allows rotation of the Shutter Clips when installing the Shutter.
- 4. Slide the Cone onto the Shroud, as shown in Figure 2. Align the holes in the Cone with the slots in the Shroud.

Insert the (6) Wafer Head Bolts from inside the Shroud through the Cone.

- 5. Snap the Outlet Cone Grill into the slots on the outlet end of the Cone.
- 6. Wire the Fan Motor as specified in the appropriate Control Installation Manual.

## Figure 2. Fan Installation

| Key | Description                  | Part No. |
|-----|------------------------------|----------|
| 1   | Shroud                       | 37914    |
| 2   | 1/4-20 Nylon Hex Nut         | 8916     |
| 3   | Nylon Washer                 | 4856     |
| 4   | Cone                         | 38266    |
| 5   | 1/4-20 x 7/8 Wafer Head Bolt | 40775    |
| 6   | Cone Grill                   | 35199    |
| 7   | Nylon Washer                 | 4856     |
| 8   | Shutter Clip                 | 36729    |
| 9   | 1/4 x 1-3/4 SS Lag Screw     | 40938    |