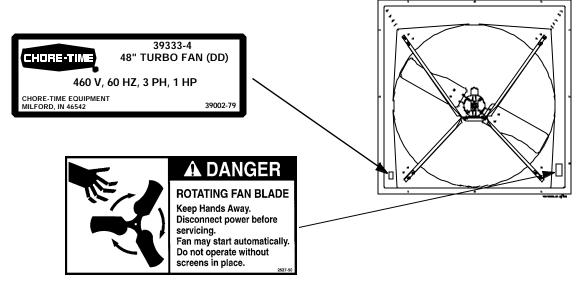

 The Fiberglass Fans are shipped with the Danger Decal fastened to the Fan Shroud. Always keep the Decals clean and readable.
If the Danger Decal becomes damaged or unreadable, order a replacement Decal (Part No. 2527-50) immediately.

Clean the Shroud at the approximate location where the Decal will be placed.

Peel the backing off the Decal and affix it to the Shroud. See Figure 3.

Figure 3. Decal Location

8. Install the Shutter to the Fan Assembly Rotate the Shutter Clips to secure the Shutter to the Shroud.