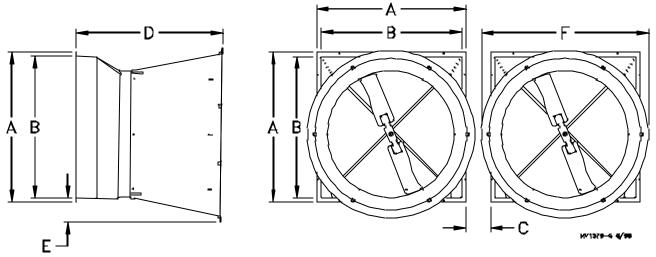

Figure 1. Fan Assembly and Cone Dimensions

| ] | Α           | В                          | С          | D           | Е          | F           |
|---|-------------|----------------------------|------------|-------------|------------|-------------|
|   |             | <b>Rough Frame Opening</b> | Minimum    |             |            |             |
|   | 58.00"      | 55.00"                     | 12.00"     | 44.00"      | 8.00"      | 64.50"      |
|   | (147.32 cm) | (139.70 cm)                | (30.48 cm) | (111.76 cm) | (20.32 cm) | (163.83 cm) |

## Installation:

- 1. Cut a 55 x 55 (139.7 cm x 139.7 cm) opening in the wall to house the fan. Figure 1 provides dimensional information to help determine the opening location, etc.
- 2. Construct a frame in the opening of the wall for the fan using 2" x 6" (50.8 mm x 152.4 mm)