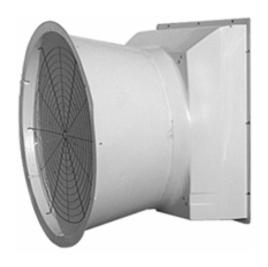

#### Installing the Cone and Grill to the Fiberglass Fan

- 1. Slide the Cone onto the Shroud—the Shroud fits inside the Cone. (See Figure below)
  4" slots are cut into the edge of the cone to allow expansion as the Cone is slid onto the Shroud.
- 2. Align the holes in the Shroud with the slots in the Cone.
- 3. Insert the (6) Wafer Head Bolts from inside the Shroud through the Cone and thread the Flange Nuts onto ends of the Wafer Head Bolts.
- 4. Snap the Cone Grill into the slots on the outlet end of the Cone.

| Key | Description                   | Part No. |
|-----|-------------------------------|----------|
| 1   | Shroud (White)                | 37914    |
|     | Shroud (Black Interior)       | 46631    |
| 2   | 1/4-20 SS Hex Ser. Flange Nut | 46298    |
| 3   | Cone Grill                    | 35199    |
| 4   | Cone (White)                  | 38268    |
|     | Cone (Black)                  | 46630    |
| 5   | 1/4-20 x 7/8 Wafer Head Bolt  | 40775    |