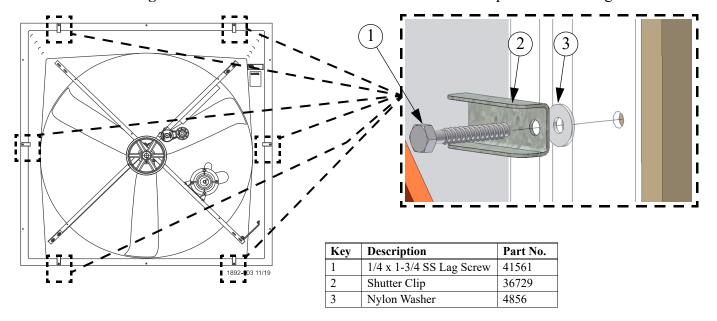

## Installation

Insert the Fan Assembly in the wall opening and secure using the (12) 1/4 x 1-3/4 Lag Screws, (6) Shutter Clips, and (6) Nylon Washers provided. The Shroud is pre-drilled. The hardware must be installed as shown in the **Figure below**. This allows for rotation of the Shutter Clips when installing Shutter.

| Key | Description                   | Part No. |
|-----|-------------------------------|----------|
| 1   | Shroud (White)                | 37914    |
|     | Shroud (Black Interior)       | 46631    |
| 2   | 1/4-20 SS Hex Ser. Flange Nut | 46298    |
| 3   | Cone Grill                    | 35199    |
| 4   | Cone (White)                  | 38268    |
|     | Cone (Black)                  | 46630    |
| 5   | 1/4-20 x 7/8 Wafer Head Bolt  | 40775    |