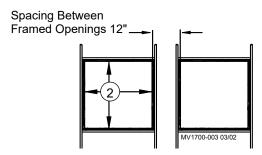

Planning the layout of the spacing between fans is very important. Spacing too close together will cause interference with the flanges. Allow a minimum of 12" between framed openings of adjacent fans.