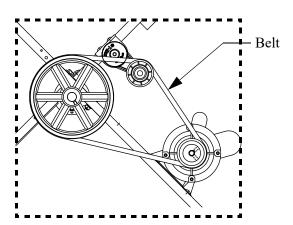

#### **Removing Wire Tie and Installing Belt**

- 1.Cut and remove Wire Tie from Driven Sheave (See Figure below).
- 2.Install Belt as shown.