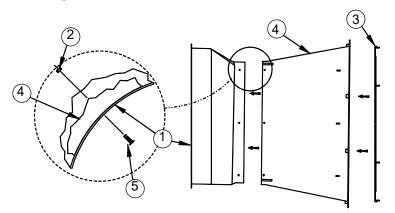

#### **Removing Wire Tie and Installing Belt**

- 1.Cut and remove Wire Tie from Driven Sheave (See Figure below).
- 2.Install Belt as shown.