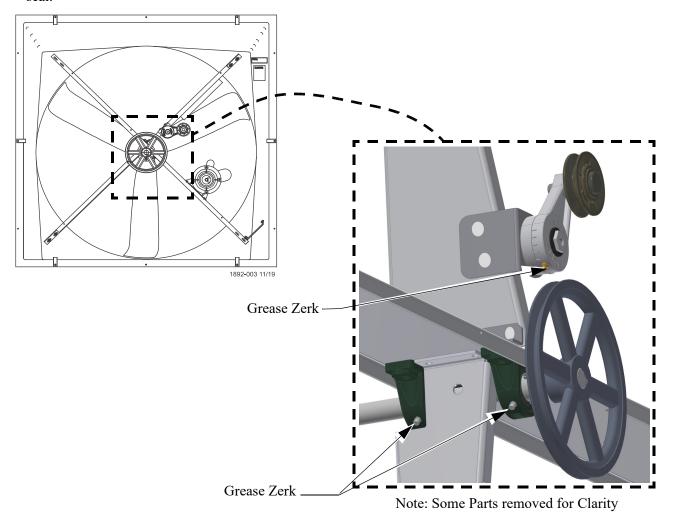

#### Fan Bearing and Belt Tensioner Lubrication

- Grease zerks are provided for lubrication on the fan shaft bearings and the belt tensioner.
- Lubricate the fan every 2-6 months or whenever these components get wet.
- Disconnect power to the fan before lubricating.
- Clean the zerk before lubricating to prevent contamination from entering the bearing.
- Use a high quality lithium based, NLGI #2, grease such as Shell Gadus S2 V100 2. Do not use incompatible greases containing aluminum, barium, calcium, bentonite clay or polyurea thickeners.
- Slowly rotate the fan shaft by hand while slowly applying the grease. Rapidly applying grease to a stationary bearing can damage the bearing seals.
- Apply about .10 oz (2.8 g, 3.1 cc) of grease at a time or until a slight amount of grease can be seen purging from the seal.