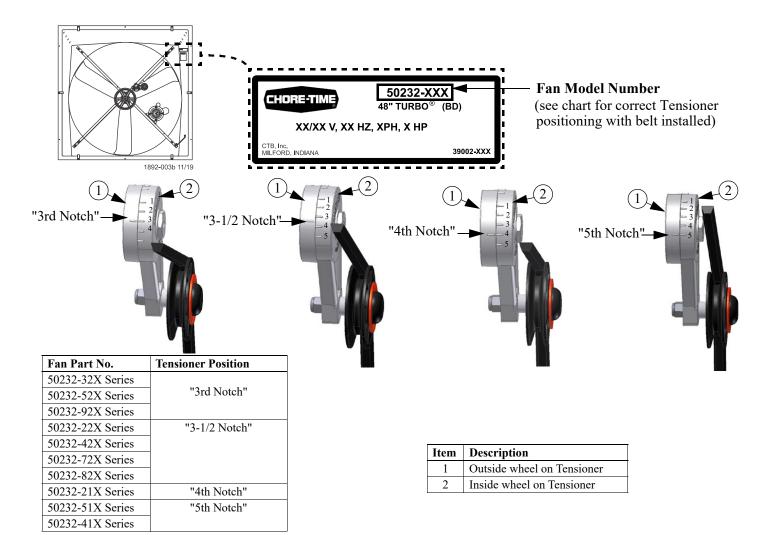

#### **Maintenance**

- •Disconnect Power Prior To Maintaining Or Cleaning The Fan. The fan may start automatically causing serious injury or death.
- Service and repair of fans should be done only by a qualified technician.
- Keep the fan clean for maximum life and best performance. Avoid spraying water on fan shaft bearings.
- Periodically check the V-Belt and replace if necessary. A bad Belt will cause a substantial drop in Fan performance or it can break and cause Fan failure. If a Belt rides below the Sheave edge, replace the Belt. (See Figure Below)
- Keep Shutters, Blades, and Housing clear of obstacles for best air performance.
- Check Sheaves for wear. Replace if Sheave groove is worn. (See Figure to the Right).
- •Check Belt Tension. The Belt should be tensioned just tight enough to minimize Belt slippage. Over tensioning the belt will cause premature Belt and Bearing wear. With a new Belt, the notches on the outside wheel (Item 1, below) of the Tensioner should line up with the mark on the inside wheel (Item 2) of the Tensioner based on the chart below.