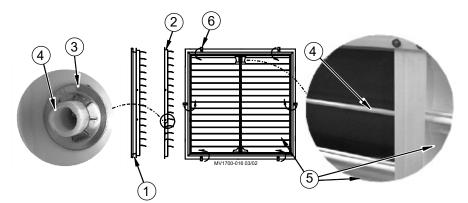

#### Installing the Cone and Grill to the Fiberglass Fan

- 1. Slide the Cone onto the Shroud—the Shroud fits inside the Cone. (See Figure below)
  4" slots are cut into the edge of the cone to allow expansion as the Cone is slid onto the Shroud.
- 2. Align the holes in the Shroud with the slots in the Cone.
- 3. Insert the (6) Wafer Head Bolts from inside the Shroud through the Cone and thread the Flange Nuts onto ends of the Wafer Head Bolts.
- 4. Snap the Cone Grill into the slots on the outlet end of the Cone.

| Key | Description                   | Part No. |
|-----|-------------------------------|----------|
| 1   | Shroud (White)                | 37914    |
|     | Shroud (Black Interior)       | 46631    |
| 2   | 1/4-20 SS Hex Ser. Flange Nut | 46298    |
| 3   | Cone Grill                    | 35199    |
| 4   | Cone (White)                  | 38268    |
|     | Cone (Black)                  | 46630    |
| 5   | 1/4-20 x 7/8 Wafer Head Bolt  | 40775    |