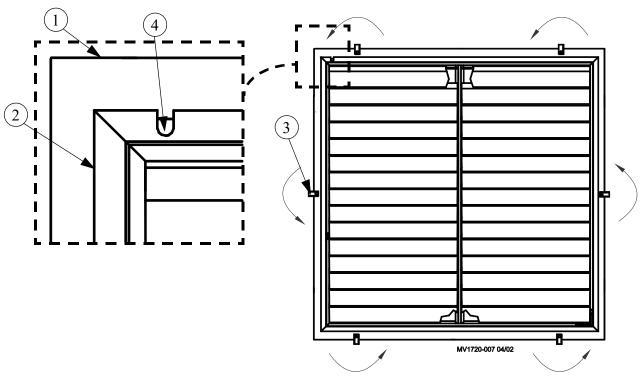

#### **Shutter Installation/Cord Routing and Wiring**

- 1.See Wiring diagram on Motor for Motor electrical connections. Follow local, state, and national electrical codes for wiring
- 2.Install an electrical disconnect within reach of each Fan.
- 3. Route the motor cord (not supplied) toward the upper left corner of the Fan and attach the cord to the Motor Mount using the three Cable Ties—included in the hardware package.
- 4.Cut a 3/8" [9.53 mm] slot in the upper left flange of the Shutter frame in order to route the electrical cord out the back.
- 5. Position the Shutter, centered in the Fan Shroud, and rotate the Shutter Clips to lock the Shutter into place. Check the Shutter for proper operation. The Shutter must be able to open and close freely without obstructions.
- 6. Some installations may require an exit hole for the motor cord to be drilled in the side of the Shroud. These installations must have electrical wires routed through conduit.

Note: Make sure the conduit or wires do not interfere with the Fan Blades or Shutter operation.

| Key | Description                   |
|-----|-------------------------------|
| 1   | Shroud                        |
| 2   | Shutter                       |
| 3   | Shutter Clip                  |
| 4   | 3/8" Slot to Route Motor Cord |