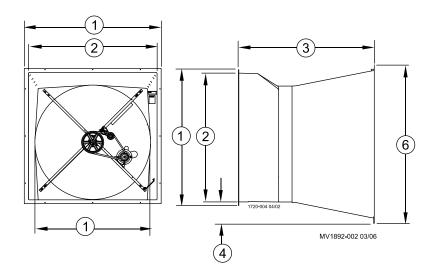

#### **Fan and Fan Framing Dimensions**

| Slant Wall Fan |                    |  |  |  |
|----------------|--------------------|--|--|--|
| Item           | Description        |  |  |  |
| 1              | 58" [147.32 cm]    |  |  |  |
| 2              | 55" [139.70 cm]    |  |  |  |
| 3              | 50.25" [127.63 cm] |  |  |  |
| 4              | 8" [20.32 cm]      |  |  |  |
| 5              | 48.5" [123.2 cm]   |  |  |  |
| 6              | 64.5" [163.83 cm]  |  |  |  |