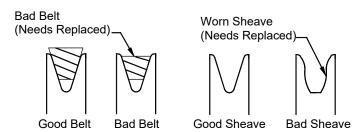

#### **Maintenance**

- •Disconnect Power Prior To Maintaining Or Cleaning The Fan. The fan may start automatically causing serious injury or death.
- Service and repair of fans should be done only by a qualified technician.
- Keep the fan clean for maximum life and best performance. Avoid spraying water on fan shaft bearings.
- Periodically check the V-Belt and replace if necessary. A bad Belt will cause a substantial drop in Fan performance or it can break and cause Fan failure. If a Belt rides below the Sheave edge, replace the Belt. (See Figure Below)
- Keep Shutters, Blades, and Housing clear of obstacles for best air performance.
- Check Sheaves for wear. Replace if Sheave groove is worn. (See Figure to the Right).
- •Check Belt Tension. The Belt should be tensioned just tight enough to minimize Belt slippage. Over tensioning the belt will cause premature Belt and Bearing wear. With a new Belt, the notches on the outside wheel (Item 1, below) of the Tensioner should line up with the mark on the inside wheel (Item 2) of the Tensioner based on the chart below.