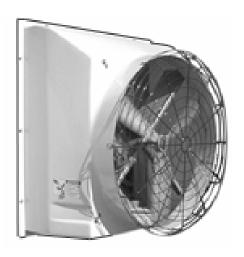

#### **Shutter Installation/Cord Routing and Wiring**

- 1.See Wiring diagram on Motor for Motor electrical connections. Follow local, state, and national electrical codes for wiring
- 2.Install an electrical disconnect within reach of each Fan.
- 3. Route the motor cord (not supplied) toward the upper left corner of the Fan and attach the cord to the Motor Mount using the three Cable Ties—included in the hardware package.
- 4.Cut a 3/8" [9.53 mm] slot in the upper left flange of the Shutter frame in order to route the electrical cord out the back.
- 5. Position the Shutter, centered in the Fan Shroud, and rotate the Shutter Clips to lock the Shutter into place. Check the Shutter for proper operation. The Shutter must be able to open and close freely without obstructions.
- 6. Some installations may require an exit hole for the motor cord to be drilled in the side of the Shroud. These installations must have electrical wires routed through conduit.

Note: Make sure the conduit or wires do not interfere with the Fan Blades or Shutter operation.

| Key | Description                   |
|-----|-------------------------------|
| 1   | Shroud                        |
| 2   | Shutter                       |
| 3   | Shutter Clip                  |
| 4   | 3/8" Slot to Route Motor Cord |