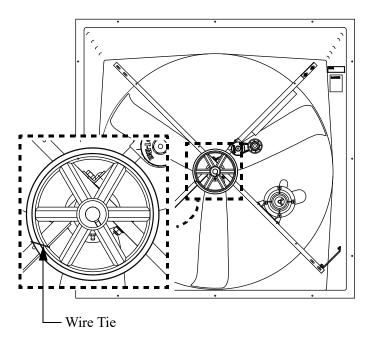

#### **Removing Wire Tie and Installing Belt**

- 1.Cut and remove Wire Tie from Driven Sheave (See Figure below).
- 2.Install Belt as shown.