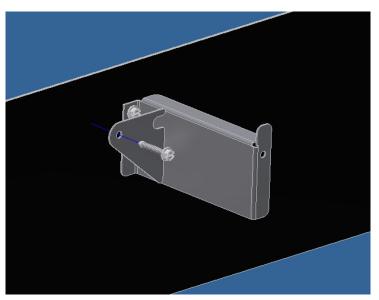

## **Trough Bracket Stabilizer Brace Installation Instruction**

(Kit p/n 52596-64)

- 1. Turn Evaporative Cooling System off.
- 2. Remove Cooling Pads and Pad Supports to gain access to the Trough Supports.
- 3. Straighten Trough Support Bracket making sure it is vertical. Tighten lag screw if loose.
- 4. Position Trough Bracket Stabilizer Brace against Trough Support Bracket and install the lag screw as shown in picture.
- 5. Repeat steps #3 through #4 for each Trough Support Bracket.
- 6. Reinstall Pad Supports and Cooling Pad.
- 7. Turn Evaporative Cooling System on.
- 8. Note: Each kit p/n 52596-64 contains enough braces and lag screws for an 80 foot evaporative cooling system.