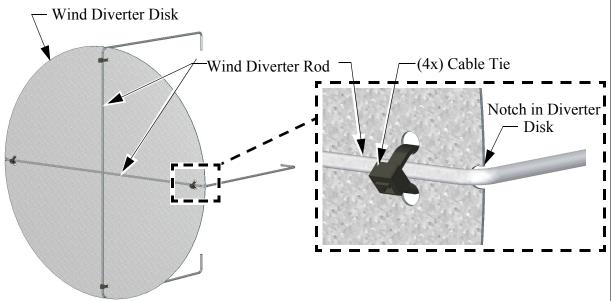

### **Assembly**

**Step 1:** Insert the Wind Diverter Rods into the Notches in the Wind Diverter Disk and fasten them using Cable Ties as shown.

P.O. Box 2000 • Milford, Indiana 46542-2000 • U.S.A.
Phone (574) 658-4101 • Fax (877) 730-8825
E-Mail: ctb@ctbinc.com • Internet: http://www.ctbinc.com
Printed in the U.S.A.