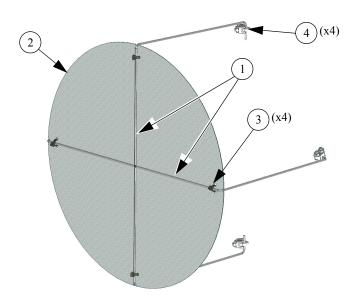

### **Assembly**

**Step 1:** Insert the Wind Diverter Rods into the Notches in the Wind Diverter Disk and fasten them using Cable Ties as shown.

P.O. Box 2000 • Milford, Indiana 46542-2000 • U.S.A.
Phone (574) 658-4101 • Fax (877) 730-8825
E-Mail: ctb@ctbinc.com • Internet: http://www.ctbinc.com
Printed in the U.S.A.

January 2014 MV2383B

Part Numbers Wind Diverter (53057)

**Step 2:** Center the Wind Diverter Disk (53054) on the Fan Grill and Attach the Wind Diverter Rods (53055) to the Grill with Cable Clamps (732) **as shown**.

## **Part Numbers**

| Item | Description        | Part No. |
|------|--------------------|----------|
| 1    | Wind Diverter Rod  | 53055    |
| 2    | Wind Diverter Disc | 53054    |
| 3    | Cable Tie          | 48103    |
| 4    | Cable Clamp        | 732      |