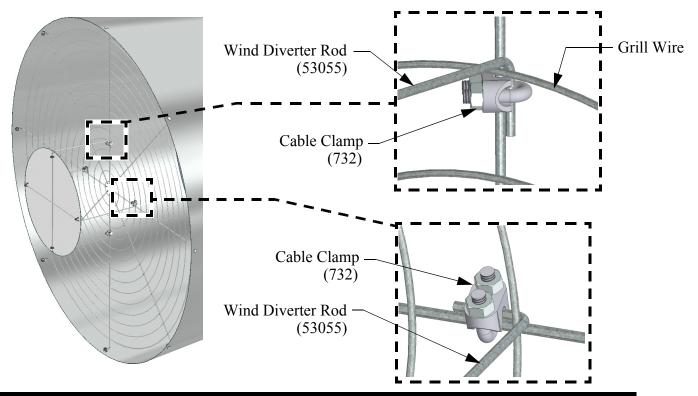

January 2014 MV2383B

Part Numbers Wind Diverter (53057)

**Step 2:** Center the Wind Diverter Disk (53054) on the Fan Grill and Attach the Wind Diverter Rods (53055) to the Grill with Cable Clamps (732) **as shown**.