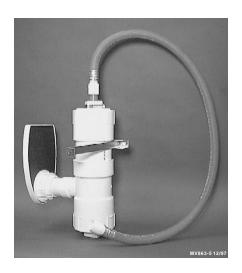

# Water Level Regulator Assembly

#### Introduction

The Water Level Regulator Assembly is for use with the Turbo Cool Evaporative Cooling System in applications where the incoming water pressure is less than 30 psi and/or for systems that require extra high water flow rates.

## **Parts Listing**

| Item | Description           | Part No. |
|------|-----------------------|----------|
| 1    | Male Hose Adapter     | 14605    |
| 2    | Hose Assembly         | 36654    |
| 3    | Pipe Positioning Plug | 40477    |
| 4    | Regulator Support     | 40698    |

| Item | Description     | Part No. |
|------|-----------------|----------|
| 5    | Regulator Strap | 40697    |
| 6    | Float Valve     | 40478    |
| 7    | Trough End      | 40476    |