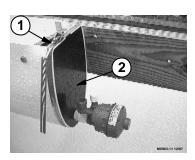

#### **Installation Procedure**

1. Loosen the Band Clamp on the Inlet Trough End and remove the Inlet Trough End.

| Item | Description      |  |
|------|------------------|--|
| 1    | Band Clamp       |  |
| 2    | Inlet Trough End |  |