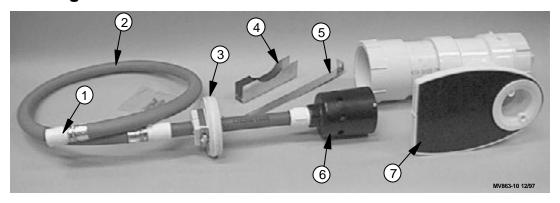

## **Parts Listing**

| Item | Description           | Part No. |
|------|-----------------------|----------|
| 1    | Male Hose Adapter     | 14605    |
| 2    | Hose Assembly         | 36654    |
| 3    | Pipe Positioning Plug | 40477    |
| 4    | Regulator Support     | 40698    |

| Item | Description     | Part No. |
|------|-----------------|----------|
| 5    | Regulator Strap | 40697    |
| 6    | Float Valve     | 40478    |
| 7    | Trough End      | 40476    |