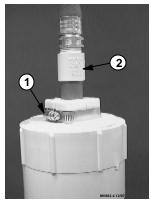

#### **Installation Procedure**

1. Loosen the Band Clamp on the Inlet Trough End and remove the Inlet Trough End.

| Item | Description      |  |
|------|------------------|--|
| 1    | Band Clamp       |  |
| 2    | Inlet Trough End |  |

2. Install the Water Level Regulator Assembly into the Trough and retighten the Band Clamp.

| Item | Description                    |  |
|------|--------------------------------|--|
| 1    | Band Clamp                     |  |
| 2    | Water Level Regulator Assembly |  |

4. Assemble the hose to the top of the Water Level Regulator Assembly and the incoming water supply line. Water level is adjusted by loosening the band clamp on top of the Water Level Regulator Assembly and moving the inner pipe up or down.

| Item | Description                                  |  |
|------|----------------------------------------------|--|
| 1    | Band Clamp                                   |  |
| 2    | Adjust water level by moving this up or down |  |