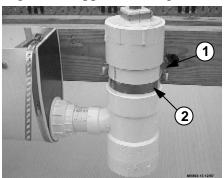

4. Assemble the hose to the top of the Water Level Regulator Assembly and the incoming water supply line. Water level is adjusted by loosening the band clamp on top of the Water Level Regulator Assembly and moving the inner pipe up or down.

| Item | Description                                  |  |
|------|----------------------------------------------|--|
| 1    | Band Clamp                                   |  |
| 2    | Adjust water level by moving this up or down |  |