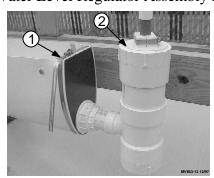

CTB Inc.

3. Install the Regulator Support and Regulator Strap with included lag screws.

| I | Item | Description       |  |
|---|------|-------------------|--|
| Ī | 1    | Regulator Support |  |
| Ī | 2    | Regulator Strap   |  |