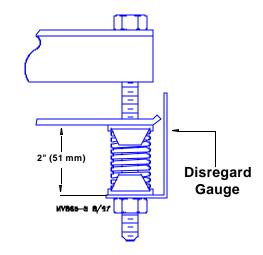

### **Conversion Instructions**

- 1. Disconnect electrical supply to the fan.
- 2. Remove the front cover, screen, or shutter.
- Remove the two set screws in hub, and slide Blade Assembly off of the shaft.
- Position the new Blade Assembly flush to the end of the shaft.
   Secure using the provided two set screws, and key, if shaft has a keyway.
- 5. Reinstall the front cover, screen, or shutter. Staple nails are provided to secure the front screen (if used).
- 6. Cut cable ties to remove the back screen.
- 7. If the motor mount uses a single spring, loosen the belt tensioning spring on the motor mount.
- 8. Remove the belt.
- Replace existing shaft pulley with new shaft pulley supplied.
   A 3/16x1" sq. key and set screw has been supplied to secure the shaft pulley in place.
- 10. Install the new belt.
- 11. Tighten the belt tensioning spring(s), if adjustable. The diagram at right, shows the approximate height of spring compression required for the motor mount utilizing a single spring.
- Replace the back screen and secure in place using cable ties supplied.
- 13. Reconnect electrical supply to fan.

#### **Single Spring Motor Mount**