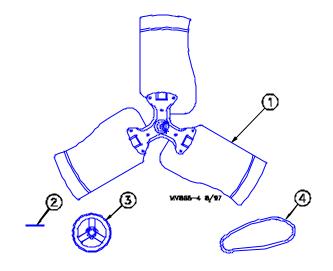

#### The #27736 36" Fan Conversion Kit includes:

| Item | Description       | Part No. |
|------|-------------------|----------|
| 1    | Blade Assembly    | 29736    |
| 2    | 3/16"x1" Key      | 2112-1   |
| 3    | Shaft Pulley (5") | 27737    |
| 4    | Belt              | 27738    |
|      | Cable Ties        | 6635     |
|      | Staple Nails      | 27739    |