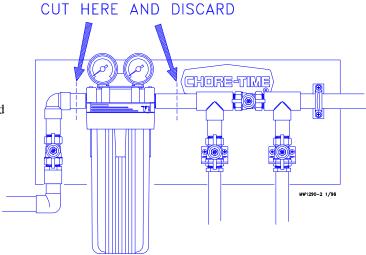

Cut the Control Panel at the locations marked.

Remove the screws securing the Standoff Bracket (Standoff Bracket is located behind the Filter Assembly).

Properly dispose of the Filter Assembly and Standoff Bracket.