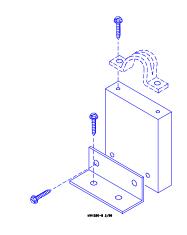

Using teflon tape, turn the threaded nipple onto the existing Valve Assembly.

Connect the Flushable Filter components to the water supply line and Filter Control Panel at the locations marked.

Build a Standoff Assembly using a Standoff Block, Angle Bracket, and hardware as shown.

Position the Standoff Assembly under the threaded nipple to provide support.

Secure the Control Panel to the Standoff Assembly using a Plastic Strap and (2) screws, as shown.