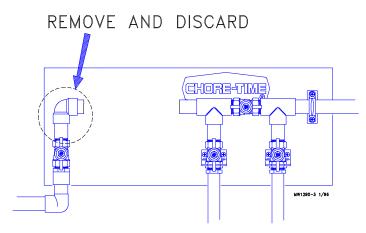

2

Remove the elbow and (2) nipples noted.

Do not remove the Valve Assembly.

3

Assemble the Flushable Filter components without PVC cement to verify proper layout.

Note: If the water supply line is parallel with the Filter Control Panel, assemble the incoming "T" and Gauge as shown in the upper left.