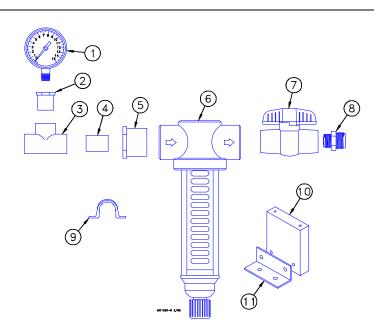

## Flushable Filter Assembly (Part No. 36810)

| Item | Description                  | Part No. |
|------|------------------------------|----------|
| 1    | Low Pressure Gauge           | 27722    |
| 2    | 3/4" x 1/4" Reducer Bushing  | 7789     |
| 3    | 3/4" PVC Tee                 | 7538     |
| 4    | PVC Nipple                   | 9205-12  |
| 5    | 1-1/2" x 3/4" Reducer Bushin | ıg 36808 |
| 6    | Flushable Water Filter       | 36806    |
| 7    | 1/2" Threaded Ball Valve     | 34961    |
| 8    | Hose Adapter                 | 29141    |
| 9    | 3/4" Plastic Conduit Clamp   | 35301    |
| 10   | Standoff Block               | 37428    |
| 11   | Angle Bracket                | 37419    |
|      | Teflon Tape (roll)           | 9954-1   |
|      | PVC Cement (pint)            | 6303-1   |