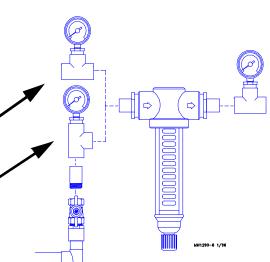

2

Remove the elbow and (2) nipples noted.

Do not remove the Valve Assembly.

3

Assemble the Flushable Filter components without PVC cement to verify proper layout.

Note: If the water supply line is parallel with the Filter Control Panel, assemble the incoming "T" and Gauge as shown in the upper left.

If the water supply line is below with the Filter Control Panel, assemble the incoming "T" and Gauge as shown in the middle left.

After verifying component layout, use PVC Cement to glue the components together.