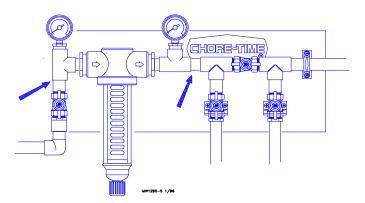

Using teflon tape, turn the threaded nipple onto the existing Valve Assembly.

Connect the Flushable Filter components to the water supply line and Filter Control Panel at the locations marked.

Build a Standoff Assembly using a Standoff Block, Angle Bracket, and hardware as shown.

Position the Standoff Assembly under the threaded nipple to provide support.

Secure the Control Panel to the Standoff Assembly using a Plastic Strap and (2) screws, as shown.