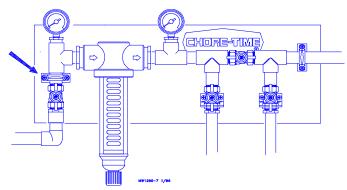

2

Remove the elbow and (2) nipples noted.

Do not remove the Valve Assembly.

3

Assemble the Flushable Filter components without PVC cement to verify proper layout.

Note: If the water supply line is parallel with the Filter Control Panel, assemble the incoming "T" and Gauge as shown in the upper left.

If the water supply line is below with the Filter Control Panel, assemble the incoming "T" and Gauge as shown in the middle left.

After verifying component layout, use PVC Cement to glue the components together.

Using teflon tape, turn the threaded nipple onto the existing Valve Assembly.

Connect the Flushable Filter components to the water supply line and Filter Control Panel at the locations marked.

Build a Standoff Assembly using a Standoff Block, Angle Bracket, and hardware as shown.