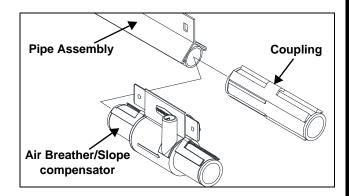

# Coupling, Mid Line Air Breather, and Slope Compensator <u>Lubrication NOTICE</u>

#### Installation:

It may be necessary to lightly lubricate the inside of the coupling, mid line air breather, or slope compensator to allow for easy installation.

# NOTICE

Use only acceptable lubrication as listed below for coupling, mid line air breather or slope compensator installation to the water pipe assembly.

Failure to do so could result in damage to water line components and will void the manufactures warranty.

### **Acceptable Lubrication:**

- •Plain water or light dish soap and water mixture may be used to lubricate the inside of the coupling, mid line air breather or slope compensator assemblies.
- •Silicone oil based Parker Super O-Lube (available through Chore-Time part number 45911) may be used to lubricate the inside of the coupling, mid line air breather or slope compensator assemblies. Note: Very little (thin film) of this product is needed to provide necessary lubrication.