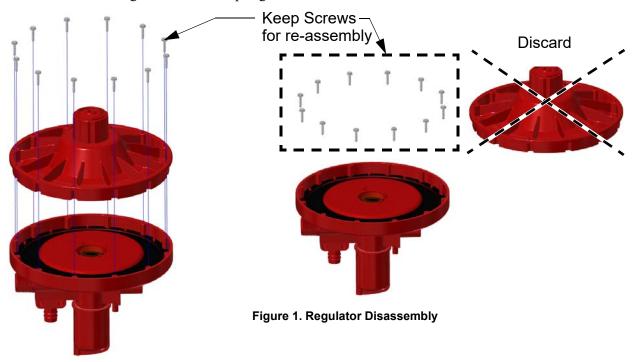

## **Disassembly**

- 1. Remove (52025) Screws, and keep them for re-assembly.
- 2. Discard Bottom Regulator Half and spring.