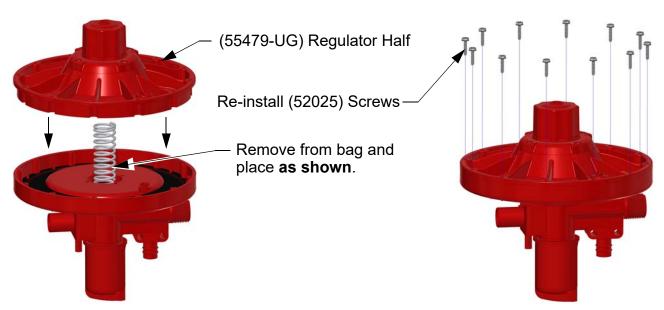

### **Installing new Parts**

Figure 2. Regulator Assembly

December 2018 MW2470B