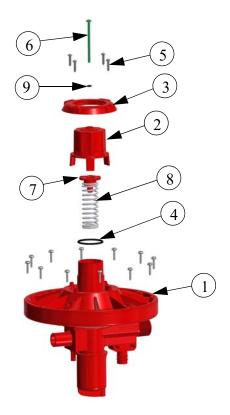

#### **Part Numbers**

| Item | Description                    | Part No. |
|------|--------------------------------|----------|
| 1    | Bottom Regulator Half          | 55479-1  |
| 2    | Adjustment Knob                | 55478    |
| 3    | Knob Retainer                  | 55477    |
| 4    | 1.392 ID O-Ring                | 42389    |
| 5    | 6-20 x .625 Screw              | 52025    |
| 6    | 9-18 x 2.5 Pan Hd. Phil. Screw | 42387    |
| 7    | Follower                       | 42183    |
| 8    | Spring                         | 42393    |
| 9    | O-Ring                         | 56172    |

**Figure 3.Part Numbers** 