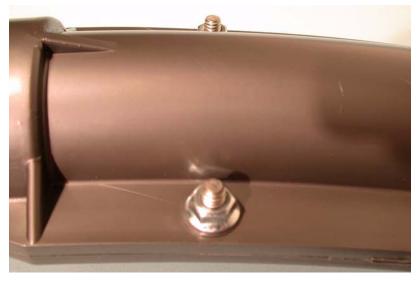

## Installation

1. Assemble the Adapters into the Elbow Halves

2. Assemble the Adjustable Clamps to each end as shown.

Adjustable Clamp Band

3. Install and assemble the 1/4-20 bolts and nuts.

- 4. Cement the Elbow to the PVC pipe. Use pvc cement to join the Elbow Adaptors to the pvc pipe. FOLLOW DIRECTIONS ON THE CAN FOR SAFE HANDLING OF CEMENT.
  - 1. Be sure tube is cut off squarely. Remove burrs from outside and inside the end of the tube.
  - 2. Dry fit all parts. Tube should fit inside belled end of next tube to full depth without excess force.
  - 3. Clean surfaces to be joined. SURFACES MUST BE FREE OF DIRT OR GREASE!
  - 4. Apply a generous coat of cement to both the inside of the belled end and outside of the other tube. Be sure cement covers all of the joint area so there are no bare spots.