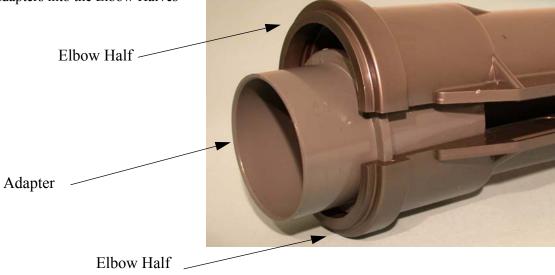

## Installation

1. Assemble the Adapters into the Elbow Halves

2. Assemble the Adjustable Clamps to each end as shown.

Adjustable Clamp Band

3. Install and assemble the 1/4-20 bolts and nuts.

- 4. Cement the Elbow to the PVC pipe. Use pvc cement to join the Elbow Adaptors to the pvc pipe. FOLLOW DIRECTIONS ON THE CAN FOR SAFE HANDLING OF CEMENT.
  - 1. Be sure tube is cut off squarely. Remove burrs from outside and inside the end of the tube.
  - 2. Dry fit all parts. Tube should fit inside belled end of next tube to full depth without excess force.
  - 3. Clean surfaces to be joined. SURFACES MUST BE FREE OF DIRT OR GREASE!
  - 4. Apply a generous coat of cement to both the inside of the belled end and outside of the other tube. Be sure cement covers all of the joint area so there are no bare spots.