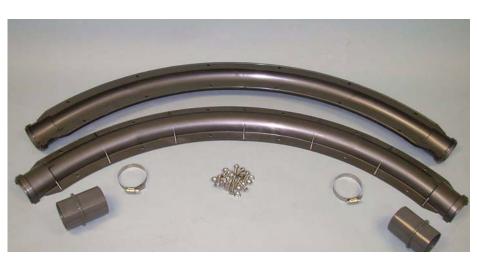

MULTIFLO® Nylon Elbow Installation Instructions Part Number 47950

## Introduction

The 47950 Nylon Elbow Kit is used to make a 90 degree turn in a a MULTIFLO<sup>®</sup> Feed Delivery System. Two Elbow Kits may be added together to make a 180 degree turn using a 7" pvc section in between.

## 47950 Nylon Elbow Kit

| Item | Description             | Part No. |
|------|-------------------------|----------|
| 1    | Molded Elbow Adaptor    | 46778    |
| 2    | Adjustable Clamp        | 8643     |
| 3    | 1/4-20 x .75 HX HD Bolt | 1133     |
| 3    | 1/4-20 HX FLG Nut       | 46460    |
| 4    | 90° Molded Elbow Half   | 46779    |