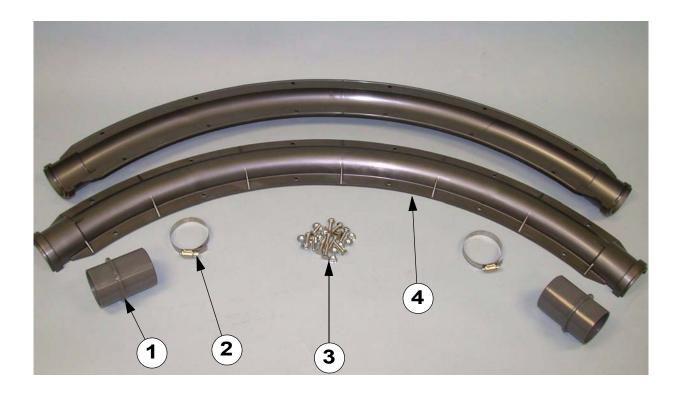

## 47950 Nylon Elbow Kit

| Item | Description             | Part No. |
|------|-------------------------|----------|
| 1    | Molded Elbow Adaptor    | 46778    |
| 2    | Adjustable Clamp        | 8643     |
| 3    | 1/4-20 x .75 HX HD Bolt | 1133     |
| 3    | 1/4-20 HX FLG Nut       | 46460    |
| 4    | 90° Molded Elbow Half   | 46779    |

Item Numbers 1, 2, & 3 can be ordered under Part Number 47947.

Made to work. Built to last.<sup>SM</sup>

Contact your nearby Chore-Time distributor or representative for additional parts and information.