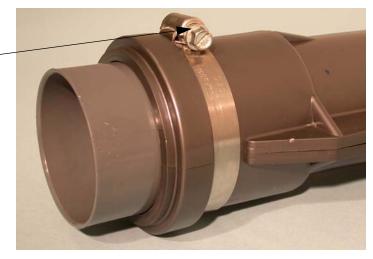

## Installation

1. Assemble the Adapters into the Elbow Halves

2. Assemble the Adjustable Clamps to each end as shown.

Adjustable Clamp Band

3. Install and assemble the 1/4-20 bolts and nuts.

- 4. Cement the Elbow to the PVC pipe. Use pvc cement to join the Elbow Adaptors to the pvc pipe. FOLLOW DIRECTIONS ON THE CAN FOR SAFE HANDLING OF CEMENT.
  - 1. Be sure tube is cut off squarely. Remove burrs from outside and inside the end of the tube.
  - 2. Dry fit all parts. Tube should fit inside belled end of next tube to full depth without excess force.
  - 3. Clean surfaces to be joined. SURFACES MUST BE FREE OF DIRT OR GREASE!
  - 4. Apply a generous coat of cement to both the inside of the belled end and outside of the other tube. Be sure cement covers all of the joint area so there are no bare spots.