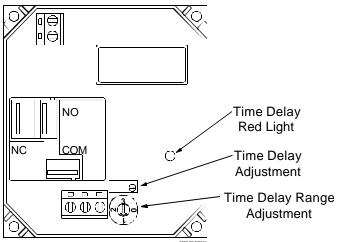

## **Time Delay Adjustment**

The time delay is set at the factory at 10 to 15 seconds.

- 1. Select a time delay range for the SENSOR PLUS switch. The ranges are:
  - 0 0 to 5 minutes
  - 1 0 to 10 minutes
  - 2 0 to 30 minutes
  - 3 0 to 60 minutes
- 2. With power applied, locate the Time Delay Red Light in the junction box. A slow blinking light means that the time delay is long.
- 3. Turning the Time Delay Adjustment counterclockwise will shorten the time delay and make
  the light blink faster, turning the Time Delay
  Adjustment clockwise will lengthen the time delay and m

Adjustment clockwise will lengthen the time delay and make the light blink slower.