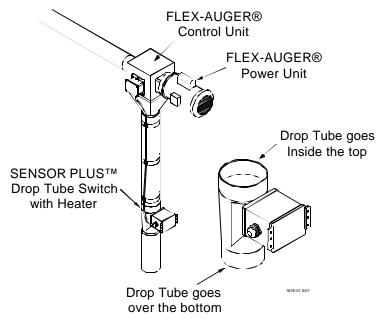

### Introduction

The SENSOR PLUS<sup>TM</sup> Drop Tube Switch with Heater has been designed to work with the Model 55, 75, 90, and HMC FLEX-AUGER® Fill Systems.

The SENSOR PLUS<sup>TM</sup> Drop Tube Switch with Heater has a built in heater to dissipate moisture around the sensor.

The SENSOR PLUS™ Drop Tube Switch with Heater can be installed to the Control Unit Funnel or in-line on the Drop Tube.