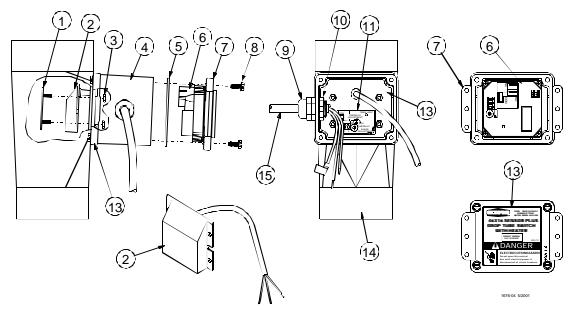

# **SENSOR PLUS Drop Tube Switch Parts List**

| Item | Description                           | Part No. |
|------|---------------------------------------|----------|
| 1    | Screw Assembly                        | 46314    |
| 2    | Machined Sensor with Heater           | 46266    |
| 3    | #6-32 Nut                             | 771      |
| 4    | Machined Junction Box                 | 42627-1  |
| 5    | Gasket                                | 6777     |
| 6    | Sensor Plus Circuit Board with Heater | 46266    |
| 7    | Junction Box Bottom Cover             | 6956     |
| 8    | #10 Screw                             | 28075    |

| Item | Description                         | Part No. |
|------|-------------------------------------|----------|
| 9    | 1/2" Water Tight Connector          | 23779    |
| 10   | Plastic Conduit Lock Nut            | 43662    |
| 11   | Adjustment Decal                    | 2526-409 |
| 12   | Machined Junction Box Cover         | 46313    |
| 13   | Danger/Product Identification Decal | 2529-771 |
| 14   | Drop Tube Housing                   | 46315    |
| 15   | Cord Assembly                       | 4999-106 |