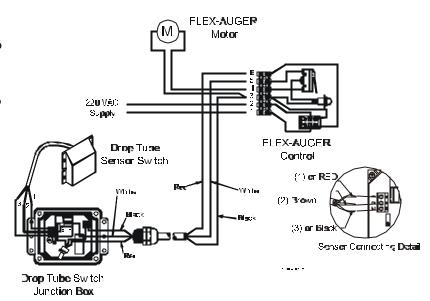

## **Wiring Diagram**

See diagram at right.

- 1. Black wire from Drop Tube Switch to terminal number 6 in the FLEX-AUGER Control.
- White wire from Drop Tube Switch to terminal number 3 in the FLEX-AUGER Control.
- 3. Red wire from Drop Tube Switch to terminal number 5 in the FLEX-AUGER Control.

46316 DROP TUBE SWITCH WIRING DIAGRAM