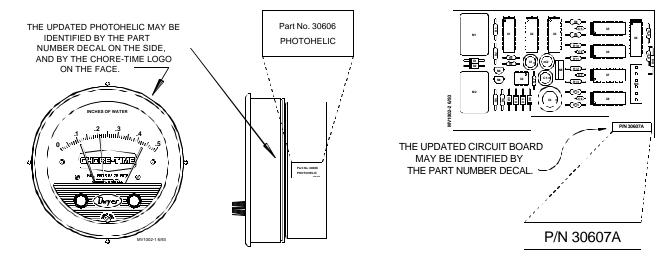

## PHOTOHELIC/CIRCUIT BOARD REPAIR KIT

Important Notice: If either a p/n 24830 photohelic or a p/n 24076 circuit board become defective, both must be replaced with updated parts at the same time. Failure to do so will result in permanent damage to your Static Pressure Inlet Control.

The p/n 30407 Photohelic/Circuit Board Repair Kit includes both the updated Photohelic (p/n 30606) and the updated circuit Board (p/n 30607A). See below.

Contact your nearby Chore-Time distributor or representative for additional parts and information. Chore-Time Equipment, A Division of CTB, Inc. P.O. Box 2000 Milford Indiana 46542 2000 U.S.A.