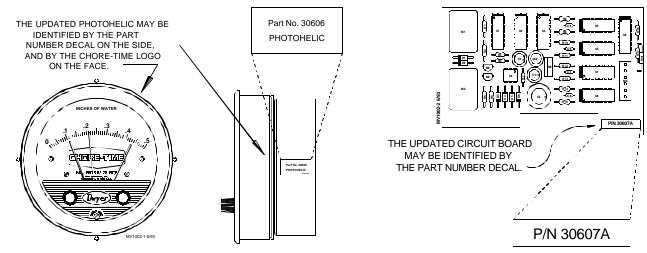

## CHOREFIME REPAIR KIT

Important Notice: If either a p/n 24830 photohelic or a p/n 24076 circuit board become defective, both must be replaced with updated parts at the same time. Failure to do so will result in permanent damage to your Static Pressure Inlet Control.

The p/n 30407 Photohelic/Circuit Board Repair Kit includes both the updated Photohelic (p/n 30606) and the updated circuit Board (p/n 30607A). See below.

Contact your nearby Chore-Time distributor or representative for additional parts and information. Chore-Time Equipment, A Division of CTB, Inc. P.O. Box 2000, Milford, Indiana 46542-2000 U.S.A. **MV1002A-693** 