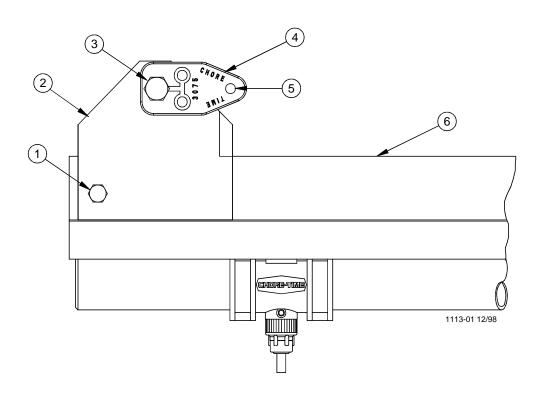

### **New Anchor Plate and Leveler Introduced**

The #33824-3 Heavy Channel Anchor Hanger and #4006 Eye Bolt currently used on the Anti-Roost sytem will be replaced by this NEW Anchor Plate #42807 and Adjustment Leveler #3075. See MW1186D page 19 for a diagram of currently used hanger that is being replaced.

## New installation diagram.

| Item | Description                           | Part No. |
|------|---------------------------------------|----------|
| 1    | 10/24 Nut and Bolt                    |          |
| 2    | Anchor Plate                          | 42807    |
| 3    | 5/16 Nut and Bolt                     |          |
| 4    | Adjustment Leveler                    | 3075     |
| 5    | Install shocker cable or spring here. |          |
| 6    | Support Channel                       |          |