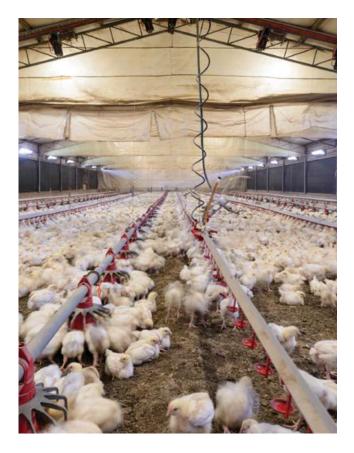

# **Chore-Time's GRIFCO® Winches**

Switching to electric lifting winches is a win-win for poultry operations.

#### **Electric winches lead to:**

- Enables presentation feeding applications for Male Feed Lines and Pullet Feed Lines.
- Simple to use automate or push-button control.
- Reduced disruption to poultry.
- Speeds up and improves manure removal.
- Speeds up assessment and clearing of house floor feed spillage.
- Reduced time-consuming manual equipment elevation.
- Improved overall hygiene and poultry safety.
- Improves working environment.

- Speeds up equipment maintenance of the house.
- Reliable and repeatable positioning of equipment for bird feeding height comfort.
- Ability to quickly adjust equipment height.