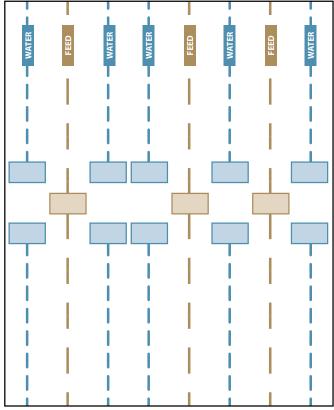

## **Poultry House Layout Recommendation**

Suggested 3x Feed Winch and 10x Water Line Winch set up

Design your Winch set up – fill in with your own requirements