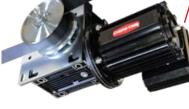

#### GRIFCO<sup>®</sup> Direct-Drive Cable Winch\* ►

For Feeder, Drinker and Perch Line Applications

Rated to 2,200 lb (1000 kg) direct lift

#### Single Phase Three Phase

Built-in easy-to-set limit switches

Protected against dust and water jets. Rated NEMA 12 (IP55).

Solid one-piece directional cable shaft

Durable corrosion-resistant zinc plated finish

1/4 (6 mm) rigid steel frame for exceptional overall strength

Robust direct-drive gear box

1.5 hp single or three phase motor