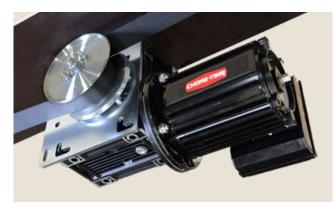

#### GRIFCO<sup>®</sup> Direct-Drive Cable Winch\* ►

For Feeder, Drinker and Perch Line Applications

Rated to 2,200 lb (1000 kg) direct lift

#### Single Phase Three Phase

Built-in easy-to-set limit switches

Protected against dust and water jets. Rated NEMA 12 (IP55).

Solid one-piece directional cable shaft

Durable corrosion-resistant zinc plated finish

1/4 (6 mm) rigid steel frame for exceptional overall strength

Robust direct-drive gear box

1.5 hp single or three phase motor