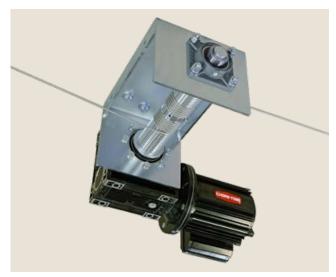

#### GRIFCO<sup>®</sup> Direct-Drive Belt Winch ►

For Drinker Applications

Rated to 885 lb (400 kg) direct lift

Single Phase Three Phase

Manual override feature as standard

Single or double-pull Belt Winch

#### **Belt Winch Innovation**

The Belt Winch is ideal for drinker lines and ventilation applications. It offers a lighter, simpler alternative to the Cable Winch. The various mounting configurations lends itself to many applications.