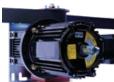

#### GRIFCO<sup>®</sup> Direct-Drive Cable Winch\* ►

For Feeder, Drinker and Perch Line Applications

Rated to 2,200 lb (1000 kg) direct lift

#### Single Phase Three Phase

Built-in easy-to-set limit switches

Protected against dust and water jets. Rated NEMA 12 (IP55).

Solid one-piece directional cable shaft

Durable corrosion-resistant zinc plated finish

1/4 (6 mm) rigid steel frame for exceptional overall strength

Robust direct-drive gear box

1.5 hp single or three phase motor