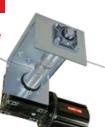

#### GRIFCO<sup>®</sup> Direct-Drive Cable Winch\* ►

For Feeder, Drinker and Perch Line Applications

Rated to 2,200 lb (1000 kg) direct lift

#### Single Phase Three Phase

Built-in easy-to-set limit switches

Protected against dust and water jets. Rated NEMA 12 (IP55).

Solid one-piece directional cable shaft

Durable corrosion-resistant zinc plated finish

1/4 (6 mm) rigid steel frame for exceptional overall strength

Robust direct-drive gear box

1.5 hp single or three phase motor