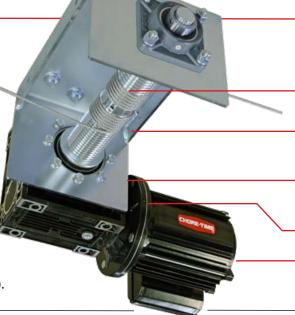

#### GRIFCO<sup>®</sup> Direct-Drive Cable Winch\* ►

For Feeder, Drinker and Perch Line Applications

Rated to 2,200 lb (1000 kg) direct lift

#### Single Phase Three Phase

Built-in easy-to-set limit switches

Protected against dust and water jets. Rated NEMA 12 (IP55).

Solid one-piece directional cable shaft

Durable corrosion-resistant zinc plated finish

1/4 (6 mm) rigid steel frame for exceptional overall strength

Robust direct-drive gear box

1.5 hp single or three phase motor

## Extremely Robust and Durable Construction

A high quality motor and gearbox are fitted to 1/4 inch (6 mm) rigid steel frame. The Cable Winch features a solid one-piece directional cable shaft, whereas the Belt Winch features a strong, durable belt with 12.8 foot (3.9 m) lifting height.