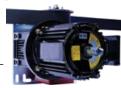

**GRIFCO® Direct-Drive Belt Winch** For Drinker Applications Single Phase Three Phase

Count on Chore-Time for experience, reliability, performance and confidence.

**GRIFCO® Direct-Drive Cable Winch** For Feeder, Drinker and Perch Line Applications Single Phase Three Phase

#### GRIFCO<sup>®</sup> Direct-Drive Cable Winch\* ►

For Feeder, Drinker and Perch Line Applications

Rated to 2,200 lb (1000 kg) direct lift

#### Single Phase Three Phase

Built-in easy-to-set limit switches

Protected against dust and water jets. Rated NEMA 12 (IP55).

Solid one-piece directional cable shaft

Durable corrosion-resistant zinc plated finish

1/4 (6 mm) rigid steel frame for exceptional overall strength

Robust direct-drive gear box

1.5 hp single or three phase motor

## Extremely Robust and Durable Construction

A high quality motor and gearbox are fitted to 1/4 inch (6 mm) rigid steel frame. The Cable Winch features a solid one-piece directional cable shaft, whereas the Belt Winch features a strong, durable belt with 12.8 foot (3.9 m) lifting height.