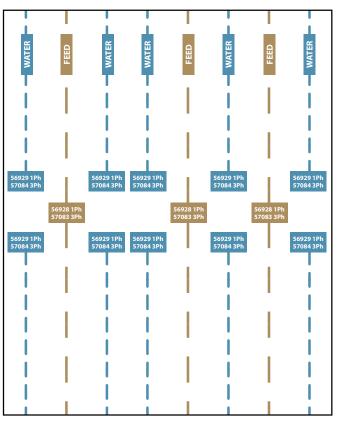

## **Poultry House Layout Recommendation**

Suggested 3x Feed Winch and 10x Water Line Winch set up

Design your Winch set up – fill in with your own requirements