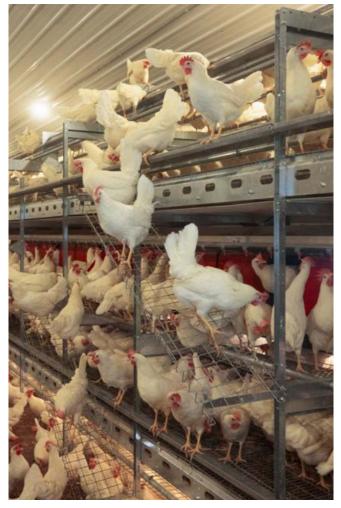

## **VIKE<sup>™</sup> Aviary System**

Aviary system that provides outstanding results. Excellent overview and easy inspection. Integrated VALEGO<sup>™</sup> Nests.

VIKE<sup>™</sup> Aviary System for Layers

#### **Overview**

- Multiple configurations and system widths available for optimal poultry house layout.
- Low-profile design helps system fit well in existing houses with lower ceilings and allows full visibility for easy inspection of the house.
- Optimal movement of hens through the poultry house.