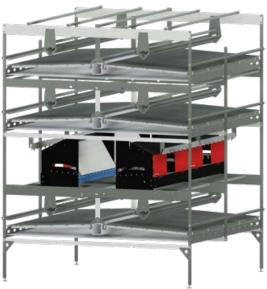

## **VIKE<sup>™</sup> Aviary System**

Aviary system that provides outstanding results. Excellent overview and easy inspection. Integrated VALEGO<sup>™</sup> Nests.

VIKE<sup>™</sup> Aviary System for Layers

#### **Overview**

- Multiple configurations and system widths available for optimal poultry house layout.
- Low-profile design helps system fit well in existing houses with lower ceilings and allows full visibility for easy inspection of the house.
- Optimal movement of hens through the poultry house.

#### **VALEGO<sup>™</sup> Integrated Nests**

- Rack-Drive (RDE) Expulsion system.
- Walls and roofs from durable film-faced plywood.
- Self-cleaning AstroTurf<sup>®</sup> nest pads.\*
- Egg belt options: 1 x 19.7 inches (1 x 500 mm) and 2 x 9.8 inches (2 x 250 mm).
- Eggs mislaid in the system (system eggs) can be collected automatically (optional).