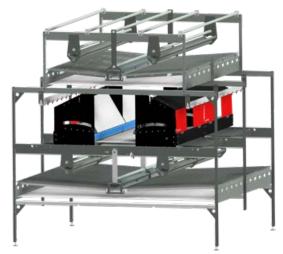

#### **VALEGO<sup>™</sup> Integrated Nests**

- Rack-Drive (RDE) Expulsion system.
- Walls and roofs from durable film-faced plywood.
- Self-cleaning AstroTurf<sup>®</sup> nest pads.\*
- Egg belt options: 1 x 19.7 inches (1 x 500 mm) and 2 x 9.8 inches (2 x 250 mm).
- Eggs mislaid in the system (system eggs) can be collected automatically (optional).

\*AstroTurf $^{\ensuremath{\bullet}}$  is not owned or licensed by CTB, Inc. and is the sole property of its owner.

VALEGO<sup>™</sup> Nests