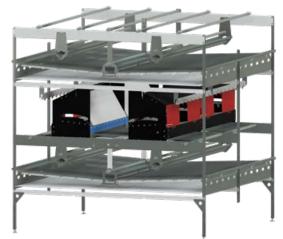

## **Configurations**

Combine different VIKE<sup>™</sup> configurations for optimal poultry house layout.

### VIKE<sup>™</sup>-2 Standard

- 2 manure belt tiers and 1 nest tier.
- Widths: 71.9, 82.3, 102.8 inches (1825, 2090, 2610 mm).