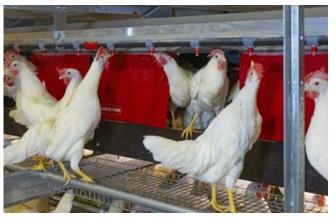

#### **VALEGO<sup>™</sup> Integrated Nests**

- Rack-Drive (RDE) Expulsion system.
- Walls and roofs from durable film-faced plywood.
- Self-cleaning AstroTurf<sup>®</sup> nest pads.\*
- Egg belt options: 1 x 19.7 inches (1 x 500 mm) and 2 x 9.8 inches (2 x 250 mm).
- Eggs mislaid in the system (system eggs) can be collected automatically (optional).

\*AstroTurf $^{\ensuremath{\bullet}}$  is not owned or licensed by CTB, Inc. and is the sole property of its owner.

VALEGO<sup>™</sup> Nests