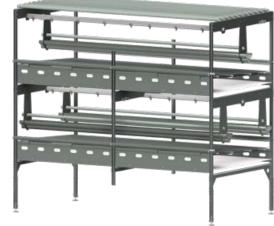

### VIKE<sup>™</sup>-2 Standard

- 2 manure belt tiers and 1 nest tier.
- Widths: 71.9, 82.3, 102.8 inches (1825, 2090, 2610 mm).

#### VIKE<sup>™</sup>-4

- 3 manure belt tiers and 1 nest tier.
- Widths: 82.3 and 102.8 inches (2090 and 2610 mm).

## VIKE<sup>™</sup>-5 Step

- 2 manure belt tiers and 1 nest tier.
- Upper tier: 71.9 inches (1,825 mm) and Lower tier: 102.8 inches (2,610 mm).