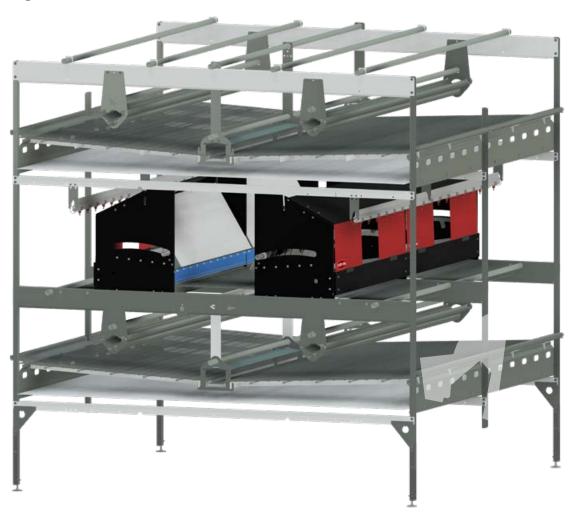

## IKE Aviary

### **VALEGO™** Integrated Nests

- Rack-Drive (RDE) Expulsion systems.
- Walls and roofs from durable film-faced plywood.
- Self-cleaning AstroTurf® nest pads.
- Egg belt options: 1 x 19.7-inches (500-mm) or 2 x 9.8-inches (250-mm).

### **Configurations**

- VIKE™-2
  - o 2 manure belt tiers and 1 nest tier.
- Width: 71.9, 82.3, 102.8 inches (1825, 2090, 2610 mm).