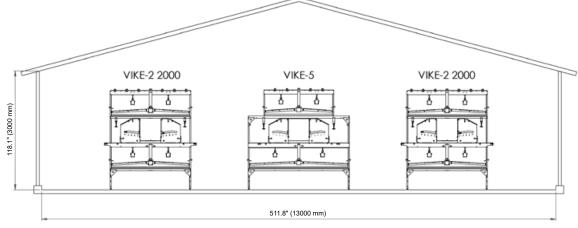

### **Configurations**

- VIKE™-2
  - o 2 manure belt tiers and 1 nest tier.
- Width: 71.9, 82.3, 102.8 inches (1825, 2090, 2610 mm).

### VIKE™-5 Step

- 2 manure belt tiers and 1 nest tier.
- Upper tier 71.9 inches (1825 mm) and lower tier 102.8 inches (2610 mm) in step configuration.

# **VIKE AVIAN**

VIKE™-2

VIKE™-5 Step

Combine different VIKE™ configurations for optimal poultry house layout.

Let's grow together®

www.choretime.com

Chore-Time is a division of CTB, Inc. A Berkshire Hathaway Company  $Find your \ authorized \ independent \ distributor \ at \ choretime.com/distributor$ 