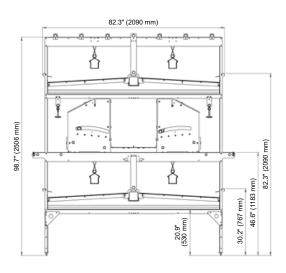

### **Configurations**

- VIKE™-2
  - o 2 manure belt tiers and 1 nest tier.
- Width: 71.9, 82.3, 102.8 inches (1825, 2090, 2610 mm).