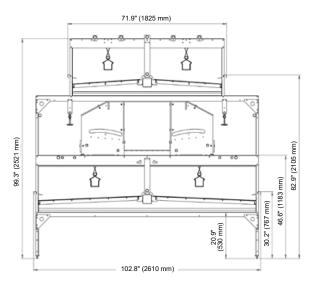

### VIKE™-5 Step

- 2 manure belt tiers and 1 nest tier.
- Upper tier 71.9 inches (1825 mm) and lower tier 102.8 inches (2610 mm) in step configuration.