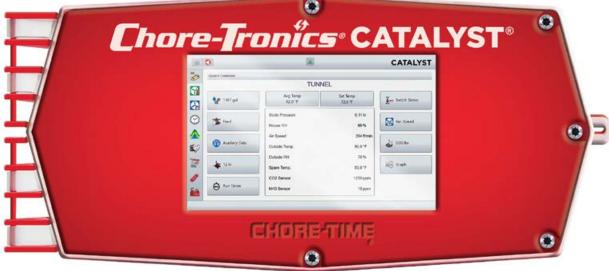

# **Easily Add Future Functionality**

NEW!

Chore-Time's CATALYST® Whole House Control features a higher resolution 10.1 inch (257 mm) display designed to easily add future functionality. USB port enables updating and mouse control.

# Improved user interface and quality features from CHORE-TRONICS® 3

- Has all the same software features as the CHORE-TRONICS® 3 including Multiple Variable Speed Fans.
- Connects to the Mobile Server via the Mobile app and the Broadcaster Alert System.
- New higher resolution.
- 10.1 inch (257 mm) display.
- New updated look.
- New Touch Screen that works through the plastic door.
- Still designed to easily add future functionality.
- USB port for updating and mouse control.
- Outside Ethernet port.