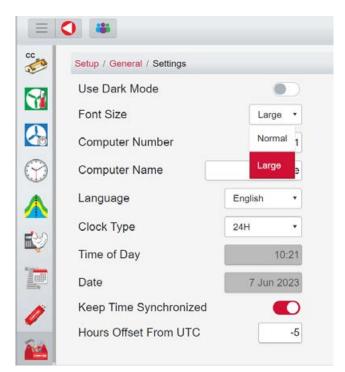

### **User Interface Settings Choices**

- Dark Mode Makes it easier to read screens in certain lighting conditions.
- New Touch Screen Allows for: Zoom in or out. Scroll and Swipe.
- Alarm Status icons Color coded.
- Graphics and Graphs updated.
- Time Clocks The Settings are displayed in a Clock format instead of a line format. All Time clocks can be set up to a maximum of 24 events.
- Water Increment Table Can show hours water consumption for up to 21 days.
- Remote PC Connection You have the ability to connect to the CATALYST® via your PC that is connected to the local network. The PC connection is identical as being at the CATALYST® Control.
- CATALYST® Updating Remote updating available.

More User Interface settings choices.

Dark Mode makes it easier to read screens in certain lighting conditions and User preferences.

Let's grow together®

www.choretime.com

Find your authorized independent distributor at choretime.com/distributor