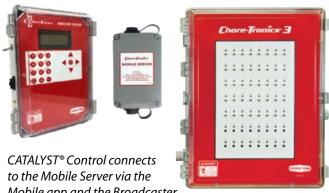

Mobile app and the Broadcaster
Alert System. Uses the same relay box, hardware, IO Board(s)
and sensors as the CHORE-TRONICS® 3.

# Improved user interface and quality features from CHORE-TRONICS® 3

- Has all the same software features as the CHORE-TRONICS® 3 including Multiple Variable Speed Fans.
- Connects to the Mobile Server via the Mobile app and the Broadcaster Alert System.
- New higher resolution.
- 10.1 inch (257 mm) display.
- New updated look.
- New Touch Screen that works through the plastic door.
- Still designed to easily add future functionality.
- USB port for updating and mouse control.
- Outside Ethernet port.